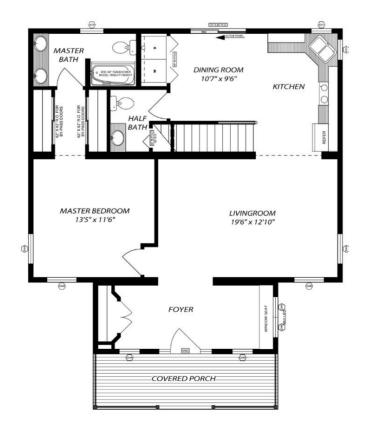

#### **SPECIFICATIONS**

| SQ. FT.    | 1085 |
|------------|------|
| BEDROOMS:  | 1    |
| BATHROOMS: | 1.5  |
| LEVELS:    | 1.5  |

#### **OPTIONAL FEATURES**

☑ Green Certification ☑ Energy Star

With styling cues reminiscent of Atlantic coast cottages, the Cambridge Cottage is designed to maximize the utilization of a small building lot. It features 1,085 square feet of living space on the first floor, in addition to a 6'0" x 20'0" covered porch. The second floor can be finished on-site at any time, providing for exceptional flexibility as your family and/or budget grows. Add doghouse or shed dormers to complete the look.

### FIRST FLOOR

YOUR
NEW HOME
CONSULTANT