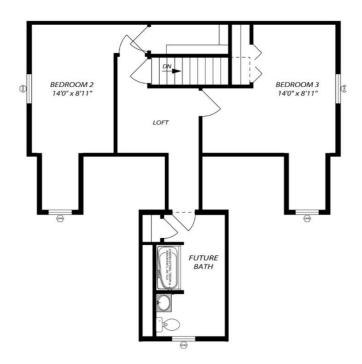

#### **SPECIFICATIONS**

| SQ. FT.    | 1085 |
|------------|------|
| BEDROOMS:  | 1    |
| BATHROOMS: | 1.5  |
| LEVELS:    | 1.5  |

#### **OPTIONAL FEATURES**

☑ Green Certification ☑ Energy Star

With styling cues reminiscent of Atlantic coast cottages, the Cambridge Cottage is designed to maximize the utilization of a small building lot. It features 1,085 square feet of living space on the first floor, in addition to a 6'0" x 20'0" covered porch. The second floor can be finished on-site at any time, providing for exceptional flexibility as your family and/or budget grows. Add doghouse or shed dormers to complete the look.