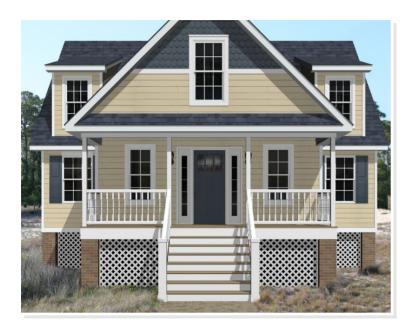

# **CAMBRIDGE COTTAGE.** PVW-004

 ${\tt CottageTraditional}$ 

#### **OPTIONAL FEATURES**

☑ Green Certification ☑ Energy Star

With styling cues reminiscent of Atlantic coast cottages, the Cambridge Cottage is designed to maximize the utilization of a small building lot. It features 1,085 square feet of living space on the first floor, in addition to a 6'0" x 20'0" covered porch. The second floor can be finished on-site at any time, providing for exceptional flexibility as your family and/or budget grows. Add doghouse or shed dormers to complete the look.