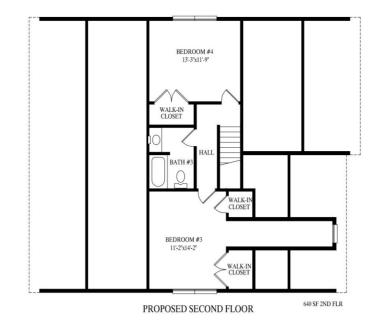

# **OPTIONAL FEATURES**

| Green Certification | 🗹 Energy Star | 🗹 Garage |
|---------------------|---------------|----------|
| Included            |               |          |

This one of a kind ranch offers 2 Bedrooms on the 1st floor with the possibility for expansion into the unfinished 2nd floor bonus area (see proposed bonus area attached).

#### FIRST FLOOR

PROPOSED SECOND FLOOR

YOUR New Home Consultant