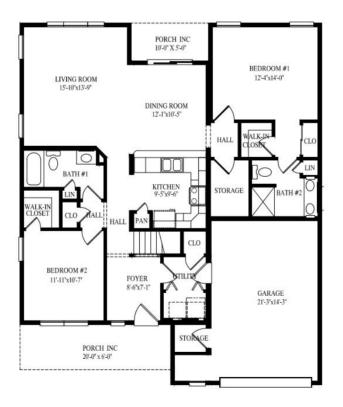

## **SPECIFICATIONS**

| SQ. FT.    | 2010 |
|------------|------|
| BEDROOMS:  | 4    |
| BATHROOMS: | 3    |
| LEVELS:    | 1.5  |

# **OPTIONAL FEATURES**

| Green Certification | 🗹 Energy Star | 🗹 Garage |
|---------------------|---------------|----------|
| Included            |               |          |

This one of a kind ranch offers 2 Bedrooms on the 1st floor with the possibility for expansion into the unfinished 2nd floor bonus area (see proposed bonus area attached).

#### FIRST FLOOR

PROPOSED SECOND FLOOR

YOUR New Home Consultant