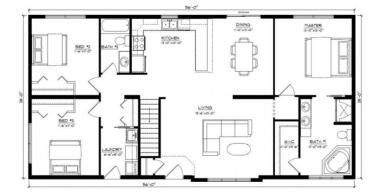

## **SPECIFICATIONS**

| SQ. FT.    | 1568 |
|------------|------|
| BEDROOMS:  | 3.0  |
| BATHROOMS: | 2.0  |
| LEVELS:    | 1    |

### **OPTIONAL FEATURES**

☑ Green Certification ☑ Energy Star

The living area in our Yellowstone plan consists of generously proportioned kitchen, dining, and lounge areas. A notable feature in the kitchen is the counter-height bar bordering the dining area, offering casual seating for family and guests. This plan is large enough to include a master bedroom with a spacious ensuite including a double vanity, as well as a walk-in closet. With two additional bedrooms, a second bathroom, and the convenience of main floor laundry, this plan is instantly home to anyone!

### FIRST FLOOR

YOUR New Home Consultant