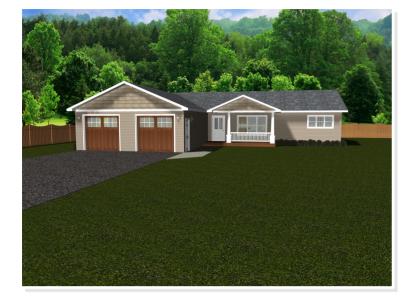

# **YELLOWSTONE**. NSP-027 Traditional

### **OPTIONAL FEATURES**

☑ Green Certification ☑ Energy Star

The living area in our Yellowstone plan consists of generously proportioned kitchen, dining, and lounge areas. A notable feature in the kitchen is the counter-height bar bordering the dining area, offering casual seating for family and guests. This plan is large enough to include a master bedroom with a spacious ensuite including a double vanity, as well as a walk-in closet. With two additional bedrooms, a second bathroom, and the convenience of main floor laundry, this plan is instantly home to anyone!