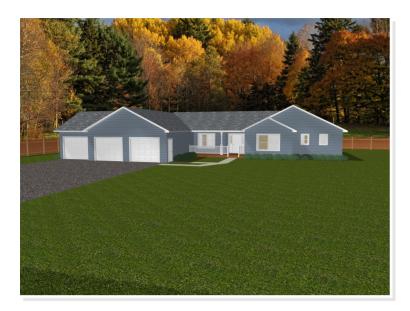

# RIO GRANDE. NSP-018

## **SPECIFICATIONS**

| SQ. FT.    | 2352 |
|------------|------|
| BEDROOMS:  | 3.0  |
| BATHROOMS: | 2.5  |
| LEVELS:    | 1.0  |

#### **OPTIONAL FEATURES**

☑ Green Certification ☑ Energy Star

Formal dining and a separate breakfast area make this plan stand out as unique. Enjoy a large kitchen with center island and walk-in pantry, as well as a separate bar space with its own sink. A mudroom with garage entry and the laundry adjoining makes this plan ideal for young families with children. The Master bedroom sports a large walk-in closet and ensuite, while the other two bedrooms share a Jack and Jill bathroom with a double vanity. A very well-planned family home!