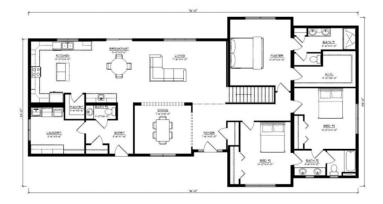

# FIRST FLOOR

#### **OPTIONAL FEATURES**

☑ Green Certification ☑ Energy Star

Formal dining and a separate breakfast area make this plan stand out as unique. Enjoy a large kitchen with center island and walk-in pantry, as well as a separate bar space with its own sink. A mudroom with garage entry and the laundry adjoining makes this plan ideal for young families with children. The Master bedroom sports a large walk-in closet and ensuite, while the other two bedrooms share a Jack and Jill bathroom with a double vanity. A very well-planned family home!