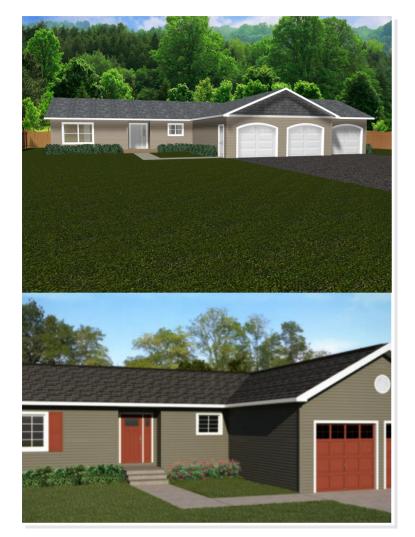

# **MISSISSIPPI**. NSP-013 Traditional

## **OPTIONAL FEATURES**

☑ Green Certification ☑ Energy Star

This is a large but cozy plan, with a fireplace in the spacious living room to add a comfortable warmth to your home. The kitchen is conveniently placed at the front of the house, with a view of arriving guests, as well as a, peek at the backyard through the patio doors off the living room. The master bedroom offers privacy, being placed separate from the other bedrooms and featuring a walk-in closet and ensuite. With two mirrored bedrooms and a second bathroom, this plan has the makings for a comfortable family home!