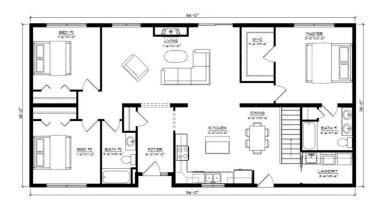

## **SPECIFICATIONS**

| SQ. FT.    | 1586 |
|------------|------|
| BEDROOMS:  | 3.0  |
| BATHROOMS: | 2.0  |
| LEVELS:    | 1.0  |

## **OPTIONAL FEATURES**

☑ Green Certification ☑ Energy Star

This is a large but cozy plan, with a fireplace in the spacious living room to add a comfortable warmth to your home. The kitchen is conveniently placed at the front of the house, with a view of arriving guests, as well as a, peek at the backyard through the patio doors off the living room. The master bedroom offers privacy, being placed separate from the other bedrooms and featuring a walk-in closet and ensuite. With two mirrored bedrooms and a second bathroom, this plan has the makings for a comfortable family home!

#### FIRST FLOOR