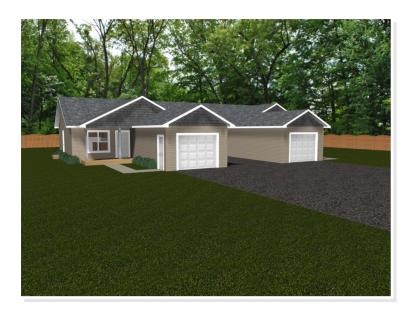

## **ALBANY. NSP-001**

## **OPTIONAL FEATURES**

**☑** Green Certification **☑** Energy Star

The Albany is a fabulous double-dwelling option! Each dwelling includes a cozy lounge, a combined kitchen/dining area, a main laundry and bath, and 3 equal-size bedrooms. Enjoy the convenience of both a front and side door entrance, as well as garage entry – you'll never know you're in a double dwelling in this well laid out plan!