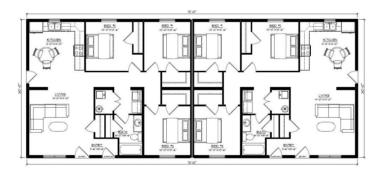

## **SPECIFICATIONS**

| SQ. FT.    | 2160 |
|------------|------|
| BEDROOMS:  | 6    |
| BATHROOMS: | 2    |
| LEVELS:    | 1    |

## **OPTIONAL FEATURES**

**☑** Green Certification **☑** Energy Star

The Albany is a fabulous double-dwelling option! Each dwelling includes a cozy lounge, a combined kitchen/dining area, a main laundry and bath, and 3 equal-size bedrooms. Enjoy the convenience of both a front and side door entrance, as well as garage entry – you'll never know you're in a double dwelling in this well laid out plan!