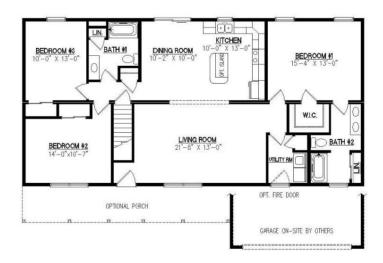

## **OPTIONAL FEATURES**

☑ Green Certification ☑ Energy Star

The Barletta home plan is a spacious and modern design. This ranch-style home features three bedrooms and two bathrooms, with a total living space of 1,540 square feet. Upon entering the home, you are greeted with an open concept living space that includes a large living room, dining area, and kitchen. The living room boasts large windows, providing plenty of natural light and a sense of openness.

The kitchen includes an optional large island with seating and ample cabinet space.

The master suite is located on one side of the home for added privacy and features a large walk-in closet and ensuite bathroom with dual sinks and a tub/ shower combination. The two additional bedrooms are located on the opposite side of the home and share a hall bathroom. This home plan also includes a two-car garage, laundry room, and covered porch, making it the perfect family home.

### FIRST FLOOR (BASEMENT LAYOUT)

FIRST FLOOR (CRAWL SPACE LAYOUT)

YOUR
NEW HOME
CONSULTANT