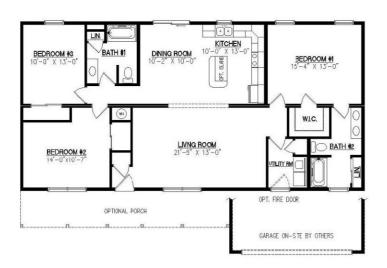

## **OPTIONAL FEATURES**

☑ Green Certification ☑ Energy Star

The Barletta home plan is a spacious and modern design. This ranch-style home features three bedrooms and two bathrooms, with a total living space of 1,540 square feet. Upon entering the home, you are greeted with an open concept living space that includes a large living room, dining area, and kitchen. The living room boasts large windows, providing plenty of natural light and a sense of openness.

The kitchen includes an optional large island with seating and ample cabinet space.

The master suite is located on one side of the home for added privacy and features a large walk-in closet and ensuite bathroom with dual sinks and a tub/ shower combination. The two additional bedrooms are located on the opposite side of the home and share a hall bathroom. This home plan also includes a two-car garage, laundry room, and covered porch, making it the perfect family home.

### FIRST FLOOR (BASEMENT LAYOUT)

FIRST FLOOR (CRAWL SPACE LAYOUT)

YOUR
NEW HOME
CONSULTANT