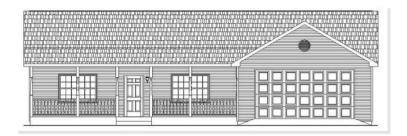

# **COACH HOUSE.** ILR-019

Traditional

## **OPTIONAL FEATURES**

☑ Green Certification ☑ Energy Star

The Barletta home plan is a spacious and modern design. This ranch-style home features three bedrooms and two bathrooms, with a total living space of 1,540 square feet. Upon entering the home, you are greeted with an open concept living space that includes a large living room, dining area, and kitchen. The living room boasts large windows, providing plenty of natural light and a sense of openness.