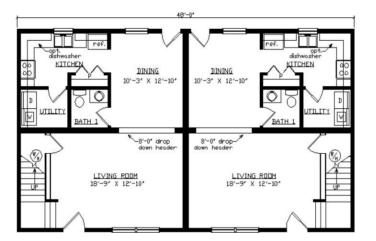

#### FIRST FLOOR

#### SECOND FLOOR

| <u>BEDROOM 2</u><br>12'-6" X 10'-7" | BEDROOM 2<br>12'-6' X 10'-7' |           |
|-------------------------------------|------------------------------|-----------|
| C<br>3E DROOM 1<br>-5" X 12"-10"    | C<br>13'-5' X 12'-10         |           |
| 48'                                 | ~                            | 2ND FLOOR |