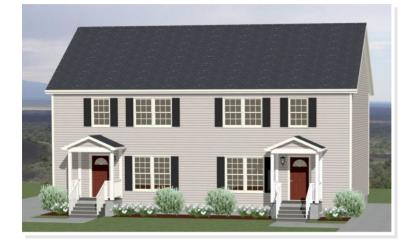

## **SPECIFICATIONS**

| SQ. FT.    | 2624 |
|------------|------|
| BEDROOMS:  | 4    |
| BATHROOMS: | 5    |
| LEVELS:    | 2    |

# **OPTIONAL FEATURES**

☑ Green Certification ☑ Energy Star

Each unit has 1312 Sq. Ft., 2 bedrooms, and 2.5 baths. Shown with optional site built gable porches, and fanlite door.