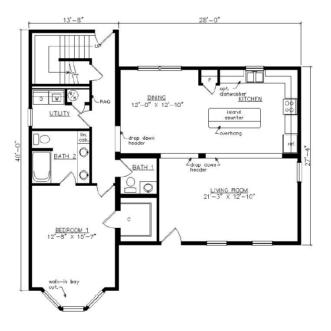

#### **SPECIFICATIONS**

| SQ. FT.    | 1880 |  |
|------------|------|--|
| BEDROOMS:  | 3    |  |
| BATHROOMS: | 2.5  |  |
| LEVELS:    | 2    |  |
|            |      |  |

#### FIRST FLOOR

SECOND FLOOR

YOUR New Home Consultant