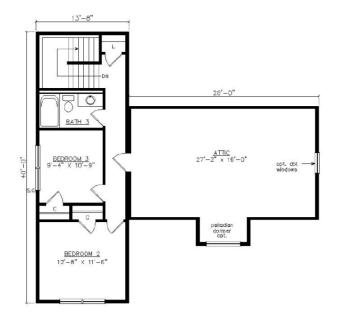

#### **SPECIFICATIONS**

| SQ. FT.    | 1880 |  |
|------------|------|--|
| BEDROOMS:  | 3    |  |
| BATHROOMS: | 2.5  |  |
| LEVELS:    | 2    |  |
|            |      |  |

#### FIRST FLOOR

SECOND FLOOR

YOUR New Home Consultant