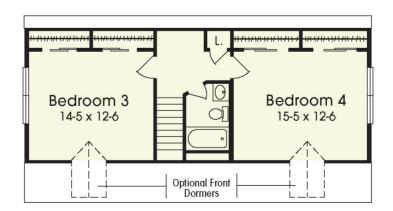

### **OPTIONAL FEATURES**

☑ Green Certification ☑ Energy Star

This adorable cape plan accommodates 2 bedrooms and bath on the first floor as well as an efficient kitchen/dining area plus living room! Two additional bedrooms plus bath are found on the second floor.

#### SUGGESTED SECOND FLOOR

CONSULTANT

i would be happy to help you with any questions you may have. Tou can contact the on my direct number at (877) 410-6334 or email me at

justin.bryant@impresamodular.com.