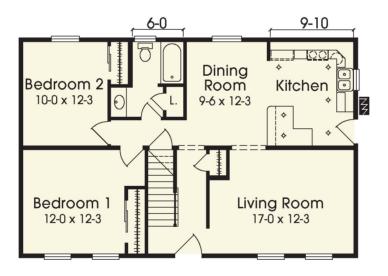

### **OPTIONAL FEATURES**

☑ Green Certification ☑ Energy Star

This adorable cape plan accommodates 2 bedrooms and bath on the first floor as well as an efficient kitchen/dining area plus living room! Two additional bedrooms plus bath are found on the second floor.

### FIRST FLOOR