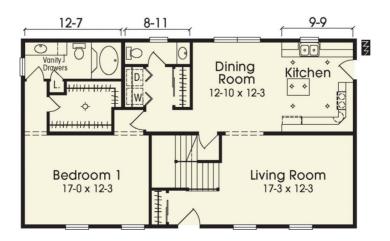

#### **SPECIFICATIONS**

| SQ. FT.    | 1794 |
|------------|------|
| BEDROOMS:  | 4    |
| BATHROOMS: | 2.5  |
| LEVELS:    | 1.5  |

#### **OPTIONAL FEATURES**

☑ Green Certification ☑ Energy Star

This attractive cape features a first-floor master bedroom suite with a combo kitchen/dining area and easily accessible living room. The second floor with its 3 additional bedrooms and bath also has two bonus areas of space that you can finish for storage use, craft area, studio... apply a little imagination. A great family friendly plan!

### FIRST FLOOR

SECOND FLOOR