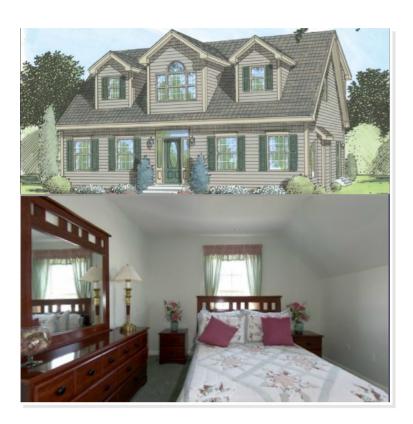

# WESTFIELD. SCC-009

Traditional

#### **OPTIONAL FEATURES**

☑ Green Certification ☑ Energy Star

This attractive cape features a first-floor master bedroom suite with a combo kitchen/dining area and easily accessible living room. The second floor with its 3 additional bedrooms and bath also has two bonus areas of space that you can finish for storage use, craft area, studio... apply a little imagination. A great family friendly plan!