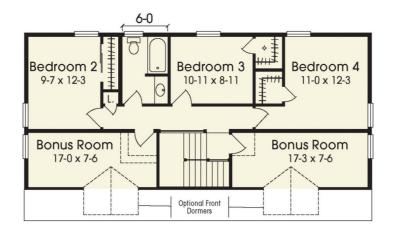

#### **OPTIONAL FEATURES**

☑ Green Certification ☑ Energy Star

This attractive cape features a first-floor master bedroom suite with a combo kitchen/dining area and easily accessible living room. The second floor with its 3 additional bedrooms and bath also has two bonus areas of space that you can finish for storage use, craft area, studio... apply a little imagination. A great family friendly plan!

Note: Bonus rooms are unfinished

### FIRST FLOOR

SECOND FLOOR