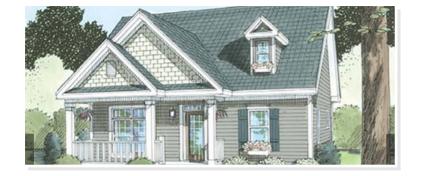

## **SPECIFICATIONS**

| SQ. FT.    | 1527 |
|------------|------|
| BEDROOMS:  | 3    |
| BATHROOMS: | 2.0  |
| LEVELS:    | 1.5  |

**OPTIONAL FEATURES** 

☑ Green Certification ☑ Energy Star

This sweet cape makes great use of space with combined kitchen/dining area and nearby living room. 1st-floor master suite and 2nd-floor additional bath and two bedrooms round out this very efficient floor plan. Note: The Eastport has (2) 4' front dormers standard. There are no length extensions available with this plan.