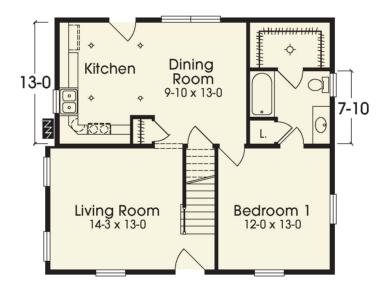

## **SPECIFICATIONS**

| SQ. FT.    | 1527 |
|------------|------|
| BEDROOMS:  | 3    |
| BATHROOMS: | 2.0  |
| LEVELS:    | 1.5  |

**OPTIONAL FEATURES** 

☑ Green Certification ☑ Energy Star

This sweet cape makes great use of space with combined kitchen/dining area and nearby living room. 1st-floor master suite and 2nd-floor additional bath and two bedrooms round out this very efficient floor plan. Note: The Eastport has (2) 4' front dormers standard. There are no length extensions available with this plan.

## FIRST FLOOR

SECOND FLOOR