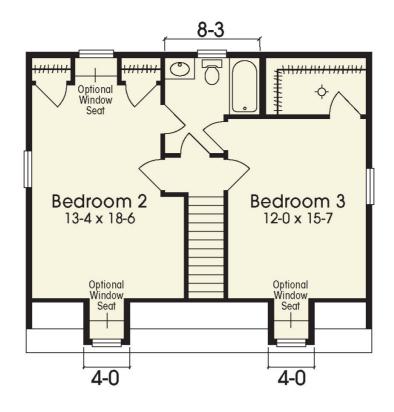

## **SPECIFICATIONS**

| SQ. FT.    | 1527 |
|------------|------|
| BEDROOMS:  | 3    |
| BATHROOMS: | 2.0  |
| LEVELS:    | 1.5  |

**OPTIONAL FEATURES** 

☑ Green Certification ☑ Energy Star

This sweet cape makes great use of space with combined kitchen/dining area and nearby living room. 1st-floor master suite and 2nd-floor additional bath and two bedrooms round out this very efficient floor plan. Note: The Eastport has (2) 4' front dormers standard. There are no length extensions available with this plan.

## FIRST FLOOR

SECOND FLOOR