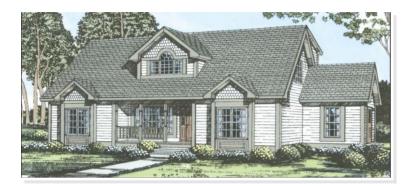

# **CAMBRIDGE II.** SCC-003

Traditional

#### **OPTIONAL FEATURES**

Sit back and enjoy making your plans to live in this spacious 4 bedroom, 2 ½ bath home. After entering the open airy foyer, you can choose the great room to the right or the formal dining room to the left both of which open into a welcoming kitchen /nook area. A first-floor master suite is tucked away allowing for privacy while the 2nd floor boasts 3 more generously proportioned bedrooms and computer/sitting room area! Note: Masonry work is done on-sight by the builder.