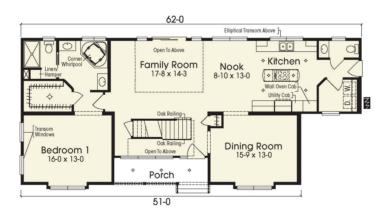

#### **OPTIONAL FEATURES**

Sit back and enjoy making your plans to live in this spacious 4 bedroom, 2 ½ bath home. After entering the open airy foyer, you can choose the great room to the right or the formal dining room to the left both of which open into a welcoming kitchen /nook area. A first-floor master suite is tucked away allowing for privacy while the 2nd floor boasts 3 more generously proportioned bedrooms and computer/sitting room area! Note: Masonry work is done on-sight by the builder.

## I FIRST FLOOR