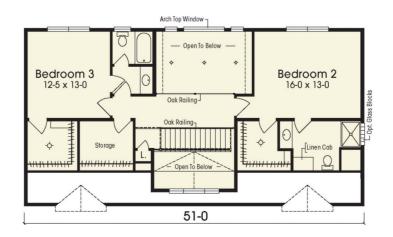

#### **OPTIONAL FEATURES**

Sit back and enjoy making your plans to live in this spacious 4 bedroom, 2 ½ bath home. After entering the open airy foyer, you can choose the great room to the right or the formal dining room to the left both of which open into a welcoming kitchen /nook area. A first-floor master suite is tucked away allowing for privacy while the 2nd floor boasts 3 more generously proportioned bedrooms and computer/sitting room area! Note: Masonry work is done on-sight by the builder.

### SECOND FLOOR