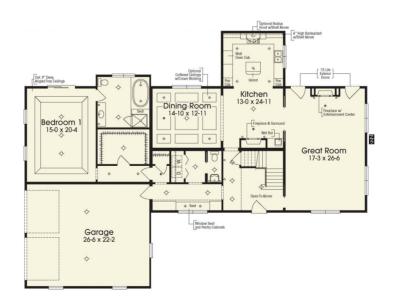

## **OPTIONAL FEATURES**

☑ Green Certification ☑ Energy Star

A unique floor plan that has many interesting features! The kitchen with its inviting sitting area featuring a fireplace will surely be the spot for many cozy family interactions. The dining room is situated to the left and a spacious great room also with fireplace on the right! The master suite is a little retreat area tucked away to the left while 2 other bedrooms with private baths are on 2nd floor. A little library/computer niche grace the stair top landing area. Making this plan with all its great features a very attractive choice!

### I FIRST FLOOR