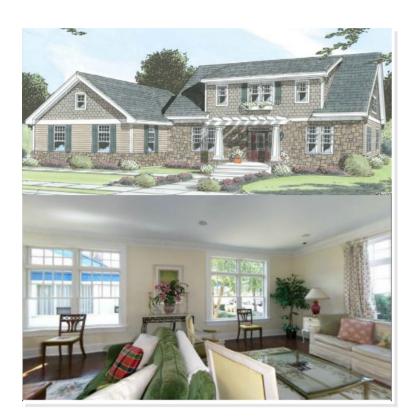

## **OPTIONAL FEATURES**

☑ Green Certification ☑ Energy Star

A unique floor plan that has many interesting features! The kitchen with its inviting sitting area featuring a fireplace will surely be the spot for many cozy family interactions. The dining room is situated to the left and a spacious great room also with fireplace on the right! The master suite is a little retreat area tucked away to the left while 2 other bedrooms with private baths are on 2nd floor. A little library/computer niche grace the stair top landing area. Making this plan with all its great features a very attractive choice!