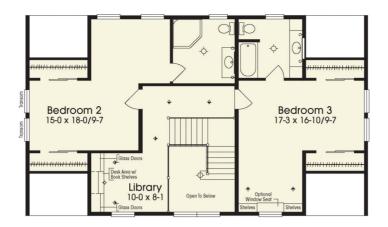

## **OPTIONAL FEATURES**

☑ Green Certification ☑ Energy Star

A unique floor plan that has many interesting features! The kitchen with its inviting sitting area featuring a fireplace will surely be the spot for many cozy family interactions. The dining room is situated to the left and a spacious great room also with fireplace on the right! The master suite is a little retreat area tucked away to the left while 2 other bedrooms with private baths are on 2nd floor. A little library/computer niche grace the stair top landing area. Making this plan with all its great features a very attractive choice!