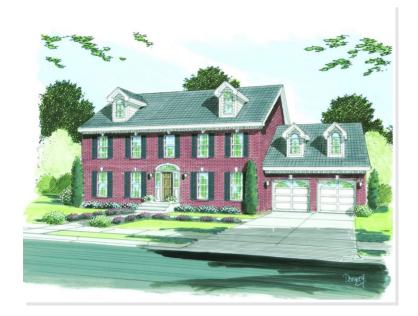

### **OPTIONAL FEATURES**

☑ Green Certification ☑ Energy Star

The Van Buren gives you both formal and informal living and has all the amenities that will make you love your new home. The rear of the home is for family living and is an open floor plan. The front of the home is a formal dining room and living room for all of your dinner parties and entertaining. There is a closet for storage in the foyer that is perfect for all your winter things. On the second level, you have the Master Suite with his and her walk-in closets, double vanity with drawers down the center for extra storage and a garden tub. There are 3 additional bedrooms and a full bath on the second level as well. Optional features as shown are a high-pitched roof with dormers, dentil molding, elongated windows and grill, double sidelight front door with transom and two car garage.