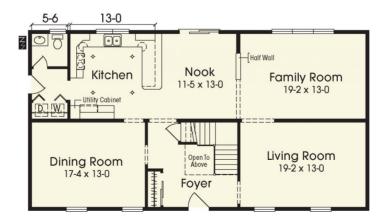

# FIRST FLOOR

### **OPTIONAL FEATURES**

☑ Green Certification ☑ Energy Star

The Van Buren gives you both formal and informal living and has all the amenities that will make you love your new home. The rear of the home is for family living and is an open floor plan. The front of the home is a formal dining room and living room for all of your dinner parties and entertaining. There is a closet for storage in the foyer that is perfect for all your winter things. On the second level, you have the Master Suite with his and her walk-in closets, double vanity with drawers down the center for extra storage and a garden tub. There are 3 additional bedrooms and a full bath on the second level as well. Optional features as shown are a high-pitched roof with dormers, dentil molding, elongated windows and grill, double sidelight front door with transom and two car garage.