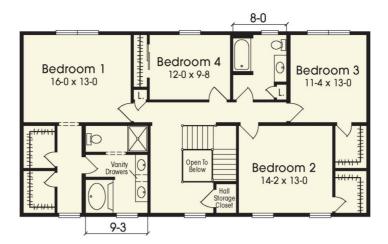

#### SECOND FLOOR

YOUR New Home Consultant

### **OPTIONAL FEATURES**

☑ Green Certification ☑ Energy Star

The Van Buren gives you both formal and informal living and has all the amenities that will make you love your new home. The rear of the home is for family living and is an open floor plan. The front of the home is a formal dining room and living room for all of your dinner parties and entertaining. There is a closet for storage in the foyer that is perfect for all your winter things. On the second level, you have the Master Suite with his and her walk-in closets, double vanity with drawers down the center for extra storage and a garden tub. There are 3 additional bedrooms and a full bath on the second level as well. Optional features as shown are a high-pitched roof with dormers, dentil molding, elongated windows and grill, double sidelight front door with transom and two car garage.