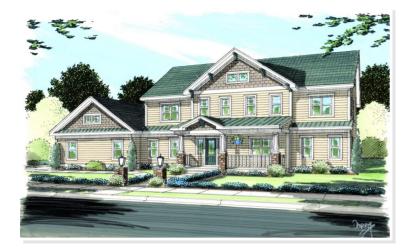

This plan has a first floor Master Suite that is so popular these days to have.

This elevation as pictured, features an optional high-pitched roof, stationary windows at the front door, window lineals, mantles, and grills. In addition, the decorative window in the high-pitched dormer, korbels, shake siding and two car garage are also optional. The high pitched dormer is a standard feature. The front porch roof is panelized and included standard with this home. Note: Masonry work and metal roof are done onsite by builder