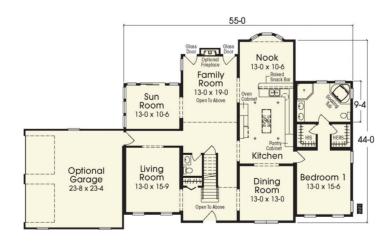

### **SPECIFICATIONS**

| SQ. FT.    | 4006 |
|------------|------|
| BEDROOMS:  | 5    |
| BATHROOMS: | 4.5  |
| LEVELS:    | 2    |

### **OPTIONAL FEATURES**

☑ Green Certification ☑ Energy Star

The Stockbridge is the home of all homes. It has 5 bedrooms and three of them have their own private baths. The two additional bedrooms share a bath. 4 out of the 5 bedrooms has a walk-in closet. There is a whirlpool tub in two of the 4 1/2 baths.

This plan has a first floor Master Suite that is so popular these days to have.

This elevation as pictured, features an optional high-pitched roof, stationary windows at the front door, window lineals, mantles, and grills. In addition, the decorative window in the high-pitched dormer, korbels, shake siding and two car garage are also optional. The high pitched dormer is a standard feature. The front porch roof is panelized and included standard with this home. Note: Masonry work and metal roof are done onsite by builder

#### I FIRST FLOOR

SECOND FLOOR

YOUR
NEW HOME
CONSULTANT