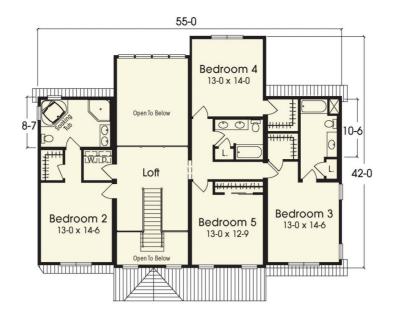

### **SPECIFICATIONS**

| SQ. FT.    | 4006 |
|------------|------|
| BEDROOMS:  | 5    |
| BATHROOMS: | 4.5  |
| LEVELS:    | 2    |

### **OPTIONAL FEATURES**

☑ Green Certification ☑ Energy Star

The Stockbridge is the home of all homes. It has 5 bedrooms and three of them have their own private baths. The two additional bedrooms share a bath. 4 out of the 5 bedrooms has a walk-in closet. There is a whirlpool tub in two of the 4 1/2 baths.

#### I FIRST FLOOR

SECOND FLOOR

YOUR
NEW HOME
CONSULTANT