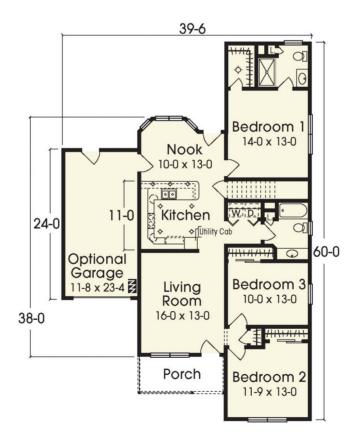

### **SPECIFICATIONS**

| SQ. FT.    | 1348 |
|------------|------|
| BEDROOMS:  | 3    |
| BATHROOMS: | 2.0  |
| LEVELS:    | 1    |

### **OPTIONAL FEATURES**

☑ Green Certification ☑ Energy Star

Upon entering this cozy ranch from a cute front porch, you'll find a very homey layout comprising of living room, kitchen and nook streamlined on left with two bedrooms and master suite on the right. This plan is perfect for long narrow lots.