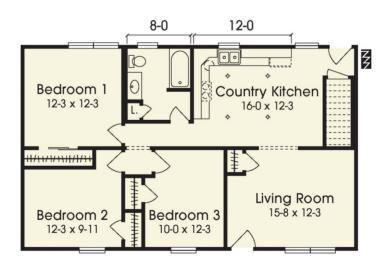

### **SPECIFICATIONS**

| SQ. FT.    | 1092 |
|------------|------|
| BEDROOMS:  | 3    |
| BATHROOMS: | 1.0  |
| LEVELS:    | 1    |

### **OPTIONAL FEATURES**

☑ Green Certification ☑ Energy Star

Terrific starter home or a nice downsize choice for empty nesters! Enjoy the functional eat-in country kitchen that will be the setting for many cozy meals! Three good sized bedrooms to accommodate a budding family or whatever you can imagine; craft room, guest room, study. A nice sized living room/family area completes this ranch style floor plan.

### FIRST FLOOR

YOUR NEW HOME CONSULTANT