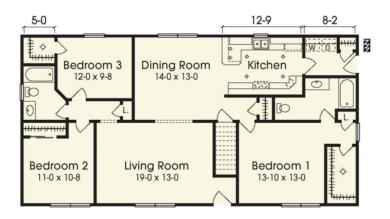

## **SPECIFICATIONS**

| SQ. FT.    | 1485 |
|------------|------|
| BEDROOMS:  | 3    |
| BATHROOMS: | 2.0  |
| LEVELS:    | 1    |

### **OPTIONAL FEATURES**

☑ Green Certification ☑ Energy Star

Good things do come in small packages! You'll love the cozy feel of this adorable floor plan featuring a flowing kitchen/dining room area with the living room close by! A master suite and two additional bedrooms complete this ranch plan.

#### I FIRST FLOOR

YOUR
NEW HOME
CONSULTANT