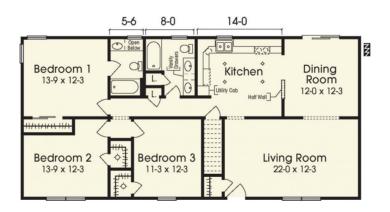

## **SPECIFICATIONS**

| SQ. FT.    | 1456 |
|------------|------|
| BEDROOMS:  | 3    |
| BATHROOMS: | 2.0  |
| LEVELS:    | 1    |

### **OPTIONAL FEATURES**

☑ Green Certification ☑ Energy Star

Unleash the potential Explore the option of making this 3 bedroom 2 baths home your own! The main area consisting of kitchen, dining and living area flow together to create a nice living space! With your decorating input, you can create a beautiful haven for your family and friends.

#### I FIRST FLOOR

YOUR
NEW HOME
CONSULTANT