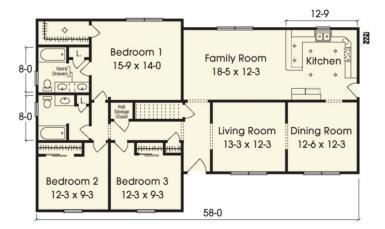

## **SPECIFICATIONS**

| SQ. FT.    | 1723 |
|------------|------|
| BEDROOMS:  | 3    |
| BATHROOMS: | 2.0  |
| LEVELS:    | 1    |

### FIRST FLOOR

YOUR NEW HOME CONSULTANT