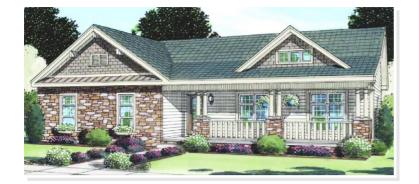

The New Oxford II ranch as pictured features optional dormer with shake siding, transoms above windows, window grills, gable, end eave with decorative corbels and shake siding, decorative gable end vent, full glass door with grills and lineals around windows and door. Note: Porch, metal roof, and masonry are provided and installed by the builder.