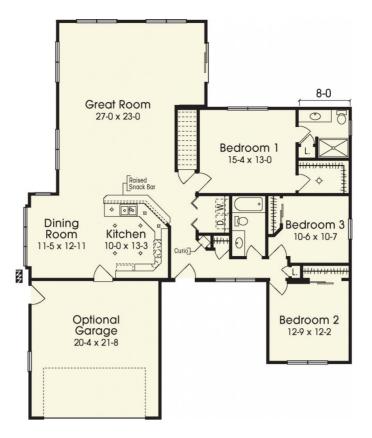

## **OPTIONAL FEATURES**

☑ Green Certification ☑ Energy Star

A feeling of spaciousness is what you'll notice with this efficient floor plan. A charming little porch enhances the entryway as you step into the wonderfully transitional foyer. Leading off to the right you will find 2 bedrooms and a full bath tucked away from the main living area to create a feeling of privacy. Straight ahead from the foyer with it's built in lighted curio display you'll be delighted with the spacious vaulted ceiling in the great room also featuring a stone fireplace with entertainment area. A fantastic kitchen and dining space take full advantage of the openness into the great room with it's ceiling to floor window views flanking the stone fireplace. You'll love entertaining guests and family! To the right of the great room is a nicely situated master suite to complete this unique floor plan. Note: When optioning a vaulted ceiling in great room, an 8/12 roof truss is used on this portion of the home.

FIRST FLOOR

YOUR New Home Consultant