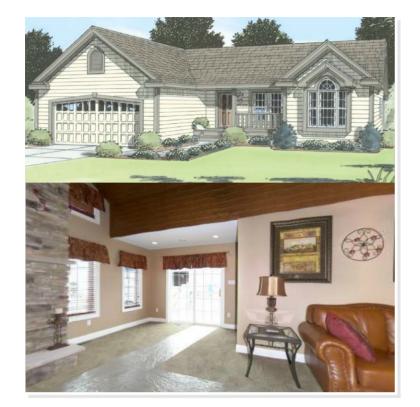

## **OPTIONAL FEATURES**

☑ Green Certification ☑ Energy Star

A feeling of spaciousness is what you'll notice with this efficient floor plan. A charming little porch enhances the entryway as you step into the wonderfully transitional foyer. Leading off to the right you will find 2 bedrooms and a full bath tucked away from the main living area to create a feeling of privacy. Straight ahead from the foyer with it's built in lighted curio display you'll be delighted with the spacious vaulted ceiling in the great room also featuring a stone fireplace with entertainment area. A fantastic kitchen and dining space take full advantage of the openness into the great room with it's ceiling to floor window views flanking the stone fireplace. You'll love entertaining guests and family! To the right of the great room is a nicely situated master suite to complete this unique floor plan. Note: When optioning a vaulted ceiling in great room, an 8/12 roof truss is used on this portion of the home.