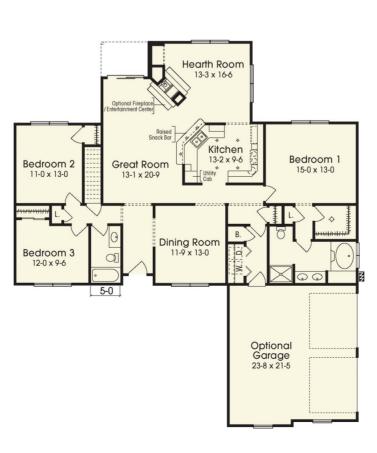

## **SPECIFICATIONS**

| SQ. FT.    | 1890 |
|------------|------|
| BEDROOMS:  | 3    |
| BATHROOMS: | 2.0  |
| LEVELS:    | 1    |

#### FIRST FLOOR