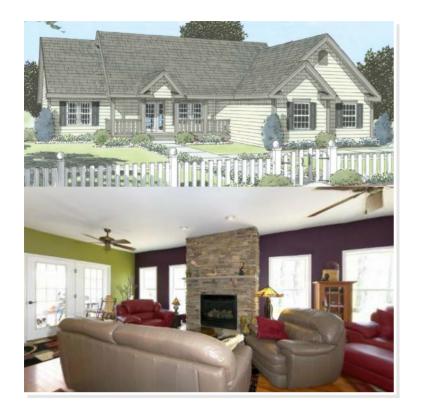

### **OPTIONAL FEATURES**

☑ Green Certification ☑ Energy Star

The Lexington Park features a wide-open kitchen, great room and hearth room providing a classic contemporary feeling. The exterior features an optional high pitched saddle roof, gable dormer, and porch, raised panel shutters, window grills and mantles, front door with single sidelight, gable eave returns and front projection side entry garage with decorative louvered vent.