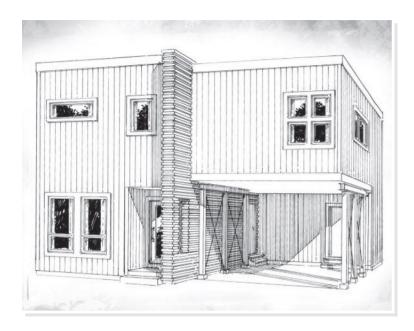

# **URBAN TIER. SMA-005**

ContemporaryModern

#### **OPTIONAL FEATURES**

☑ Green Certification ☑ Energy Star

The Urban Tier design footprint provides great appeal for smaller home sites, the general living space is situated on the first floor with the covered parking area attached. The second floor 3 bedrooms are separated by a central study area that provides a cozy private space. The Master Bedroom Suite is complimented by a large vanity space with a shower and soaking tub combination.