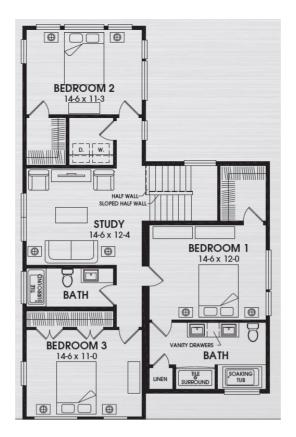

#### **OPTIONAL FEATURES**

☑ Green Certification ☑ Energy Star

The Urban Tier design footprint provides great appeal for smaller home sites, the general living space is situated on the first floor with the covered parking area attached. The second floor 3 bedrooms are separated by a central study area that provides a cozy private space. The Master Bedroom Suite is complimented by a large vanity space with a shower and soaking tub combination.