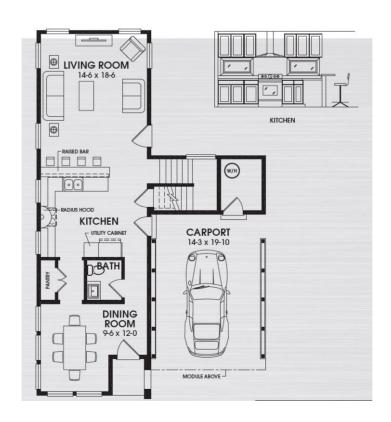

#### **OPTIONAL FEATURES**

☑ Green Certification ☑ Energy Star

The Urban Tier design footprint provides great appeal for smaller home sites, the general living space is situated on the first floor with the covered parking area attached. The second floor 3 bedrooms are separated by a central study area that provides a cozy private space. The Master Bedroom Suite is complimented by a large vanity space with a shower and soaking tub combination.

#### FIRST FLOOR

YOUR
NEW HOME
CONSULTANT