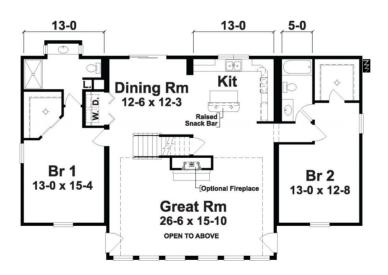

# **SPECIFICATIONS**

| SQ. FT.    | 2397 |
|------------|------|
| BEDROOMS:  | 4    |
| BATHROOMS: | 3.0  |
| LEVELS:    | 1.5  |

## **OPTIONAL FEATURES**

☑ Green Certification ☑ Energy Star

The Winterpark is truly a great home for both lakeside or mountain retreat lifestyles. This home provides 2 stories of living along with Great Room features wall of windows that can provide spectacular views. The Great Room windows are standard along with a full glass doors that exit each side of the Great Room. The Exterior is highlighted by optional log siding and elongated first floor windows with grills. The chimney box with stone accent and deck are site provided and installed.

#### FIRST FLOOR



#### SUGGESTED SECOND FLOOR



YOUR New Home Consultant

## Hi, I'm , your personal Modular Home Consultant

I would be happy to help you with any questions you may have. You can contact me on my direct number at or email me at .