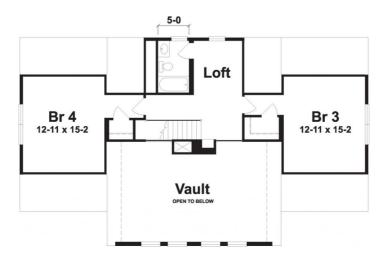

# **SPECIFICATIONS**

| SQ. FT.    | 2397 |
|------------|------|
| BEDROOMS:  | 4    |
| BATHROOMS: | 3.0  |
| LEVELS:    | 1.5  |

## **OPTIONAL FEATURES**

☑ Green Certification ☑ Energy Star

The Winterpark is truly a great home for both lakeside or mountain retreat lifestyles. This home provides 2 stories of living along with Great Room features wall of windows that can provide spectacular views. The Great Room windows are standard along with a full glass doors that exit each side of the Great Room. The Exterior is highlighted by optional log siding and elongated first floor windows with grills. The chimney box with stone accent and deck are site provided and installed.

#### FIRST FLOOR



#### SUGGESTED SECOND FLOOR



YOUR New Home Consultant

## Hi, I'm , your personal Modular Home Consultant

I would be happy to help you with any questions you may have. You can contact me on my direct number at or email me at .