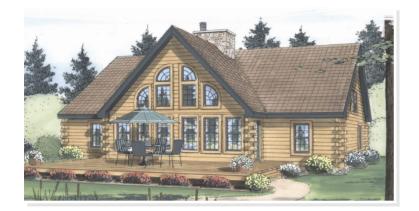

## **OPTIONAL FEATURES**

☑ Green Certification ☑ Energy Star

The Winterpark is truly a great home for both lakeside or mountain retreat lifestyles. This home provides 2 stories of living along with Great Room features wall of windows that can provide spectacular views. The Great Room windows are standard along with a full glass doors that exit each side of the Great Room. The Exterior is highlighted by optional log siding and elongated first floor windows with grills. The chimney box with stone accent and deck are site provided and installed.