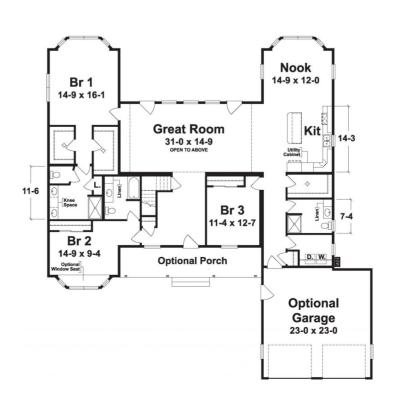

| 2    |

#### **OPTIONAL FEATURES**

☑ Green Certification ☑ Energy Star

The Lake House is perfect for entertaining family and friends. The spacious great room is a focal point of this home highlighted by the vaulted ceilings and window wall making for a great place to entertain friends or just hang out. By simply adding a deck or patio on the rear the full-length glass doors can exit to the outdoors from either end of the great room. The front Elevation is pictured includes the following optional or site provided features: two car garage, front and rear porch areas with railings, decorative columns, and stonework, front dormers, front door with sidelights, transom windows over doors and windows, window grills, and decorative fixed glass windows in the great room.

#### FIRST FLOOR





## Hi, I'm , your personal Modular Home Consultant

I would be happy to help you with any questions you may have. You can contact me on my direct number at or email me at .