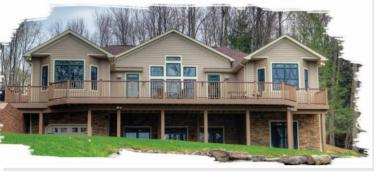

#### **OPTIONAL FEATURES**

☑ Green Certification ☑ Energy Star

The Lake House is perfect for entertaining family and friends. The spacious great room is a focal point of this home highlighted by the vaulted ceilings and window wall making for a great place to entertain friends or just hang out. By simply adding a deck or patio on the rear the full-length glass doors can exit to the outdoors from either end of the great room. The front Elevation is pictured includes the following optional or site provided features: two car garage, front and rear porch areas with railings, decorative columns, and stonework, front dormers, front door with sidelights, transom windows over doors and windows, window grills, and decorative fixed glass windows in the great room.