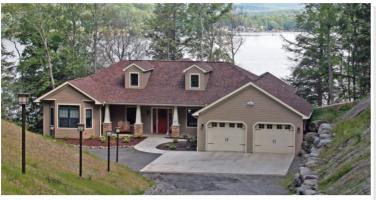

#### **OPTIONAL FEATURES**

☑ Green Certification ☑ Energy Star

The Lake House is perfect for entertaining family and friends. The spacious great room is a focal point of this home highlighted by the vaulted ceilings and window wall making for a great place to entertain friends or just hang out. By simply adding a deck or patio on the rear the full-length glass doors can exit to the outdoors from either end of the great room. The front Elevation is pictured includes the following optional or site provided features: two car garage, front and rear porch areas with railings, decorative columns, and stonework, front dormers, front door with sidelights, transom windows over doors and windows, window grills, and decorative fixed glass windows in the great room.