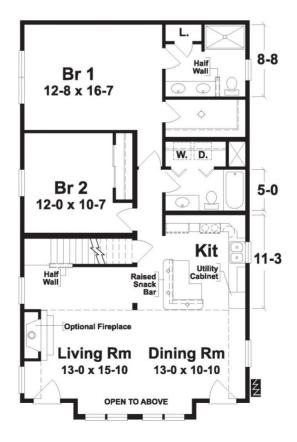

## **OPTIONAL FEATURES**

☑ Green Certification ☑ Energy Star

The Laredo, as shown, features full glass doors to the entertaining area of the home. Hanging lights are included as well as the full and half windows in the vault area. This floor plan has 2 bedrooms and 2 baths on the first floor, you can added another 524 square feet and another bedroom by finishing the second floor.