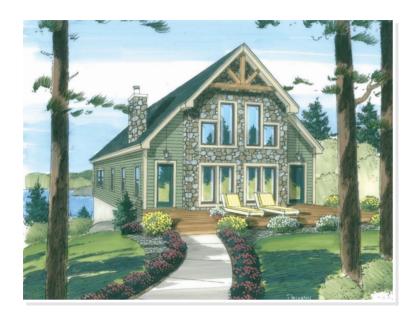

## **OPTIONAL FEATURES**

☑ Green Certification ☑ Energy Star

The Laredo, as shown, features full glass doors to the entertaining area of the home. Hanging lights are included as well as the full and half windows in the vault area. This floor plan has 2 bedrooms and 2 baths on the first floor, you can added another 524 square feet and another bedroom by finishing the second floor.