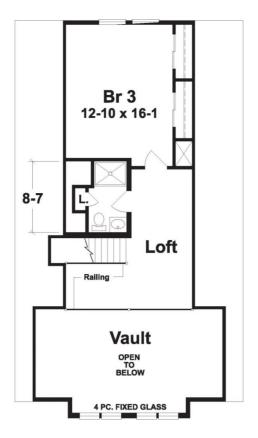

## **OPTIONAL FEATURES**

☑ Green Certification ☑ Energy Star

The Laredo, as shown, features full glass doors to the entertaining area of the home. Hanging lights are included as well as the full and half windows in the vault area. This floor plan has 2 bedrooms and 2 baths on the first floor, you can added another 524 square feet and another bedroom by finishing the second floor.