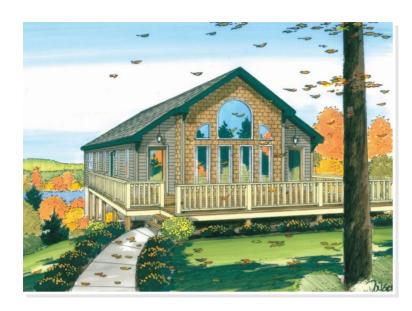

## **OPTIONAL FEATURES**

☑ Green Certification ☑ Energy Star

The Elkhorn ranch is complimented by the use of casement windows in the living room and dining room as well as quarter round and half round windows in the vaulted area. The exterior elevation is standard with full glass exterior doors along with hanging lights. Optional features include a high pitched roof, cedar shakes and a decorative Korbels.