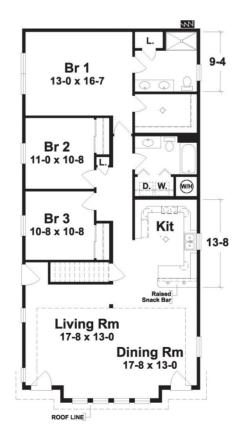

## **SPECIFICATIONS**

| SQ. FT.    | 1576 |
|------------|------|
| BEDROOMS:  | 3    |
| BATHROOMS: | 2.0  |
| LEVELS:    | 1.5  |

## FIRST FLOOR

NEW HUME CONSULTANT

I would be happy to help you with any questions you may have. You can contact me on my direct number at **(877) 410-6334** or email me at **justin.bryant@impresamodular.com**.