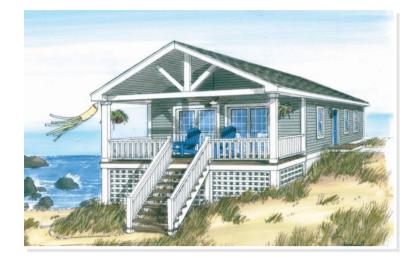

## **SPECIFICATIONS**

| SQ. FT.    | 1248 |
|------------|------|
| BEDROOMS:  | 3    |
| BATHROOMS: | 2.0  |
| LEVELS:    | 1    |

## **OPTIONAL FEATURES**

☑ Green Certification ☑ Energy Star

The standard features include a Gable Prow at the living room and dinning room. Along with 6' patio doors. Flat 8' ceilings are standard throughout. The Cedar View has an open floor plan that you are sure to love.