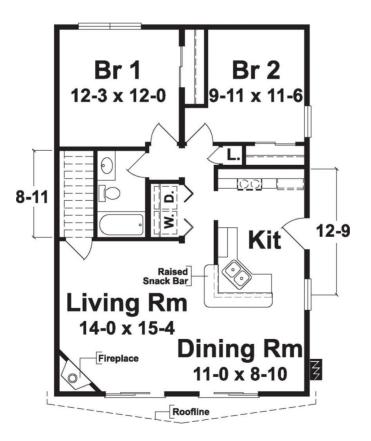

## **SPECIFICATIONS**

| SQ. FT.    | 1248 |
|------------|------|
| BEDROOMS:  | 3    |
| BATHROOMS: | 2.0  |
| LEVELS:    | 1    |

## **OPTIONAL FEATURES**

☑ Green Certification ☑ Energy Star

The standard features include a Gable Prow at the living room and dinning room. Along with 6' patio doors. Flat 8' ceilings are standard throughout. The Cedar View has an open floor plan that you are sure to love.

## FIRST FLOOR



YOUR New Home Consultant



## Hi, I'm Justin Bryant, your personal Modular Home Consultant

I would be happy to help you with any questions you may have. You can contact me on my direct number at **(877) 410-6334** or email me at **justin.bryant@impresamodular.com**.