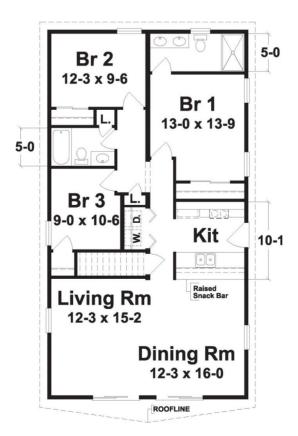

#### **SPECIFICATIONS**

| SQ. FT.    | 988 |
|------------|-----|
| BEDROOMS:  | 2   |
| BATHROOMS: | 1.0 |
| LEVELS:    | 1   |

### FIRST FLOOR