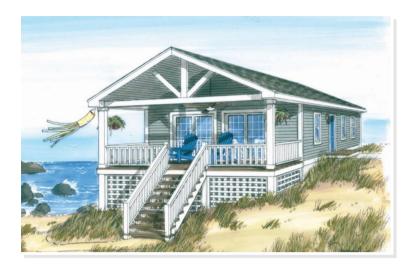

#### **OPTIONAL FEATURES**

☑ Green Certification ☑ Energy Star

With the Gable Prow at the living room and dining room entry give this beach or lake house great curb appeal. Just imagine coming home and sitting on this porch with a glass of tea on a summer afternoon. Also makes a great get-a-way home. The Elevation, as shown, features an optional extended porch and deck. Additionally grills in the windows are optional.