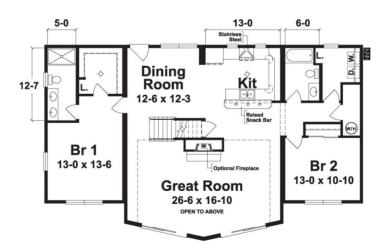

## **OPTIONAL FEATURES**

☑ Green Certification ☑ Energy Star

The open floor plan of the Cascade, as shown, is standard with dual railing at stairs on the first floor and decorative range hood as a kitchen backdrop. the plan also includes 8" patio doors at the Great room. The exterior is highlighted by prow walls and a large trapezoid windows that light up the Great Room vault. Master Suite is on one side of the home while the additional bedroom is on the other side for privacy. You can add an additional 873 square feet and two additional bedrooms by finishing the up stairs.

## FIRST FLOOR

SUGGESTED SECOND FLOOR

YOUR NEW HOME CONSULTANT