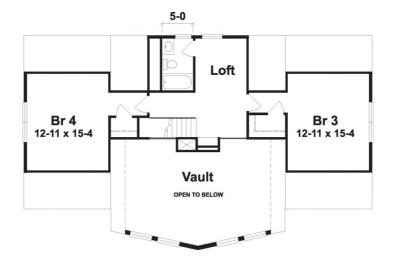

## **OPTIONAL FEATURES**

☑ Green Certification ☑ Energy Star

The open floor plan of the Cascade, as shown, is standard with dual railing at stairs on the first floor and decorative range hood as a kitchen backdrop. the plan also includes 8" patio doors at the Great room. The exterior is highlighted by prow walls and a large trapezoid windows that light up the Great Room vault. Master Suite is on one side of the home while the additional bedroom is on the other side for privacy. You can add an additional 873 square feet and two additional bedrooms by finishing the up stairs.

## FIRST FLOOR

SUGGESTED SECOND FLOOR

YOUR NEW HOME CONSULTANT