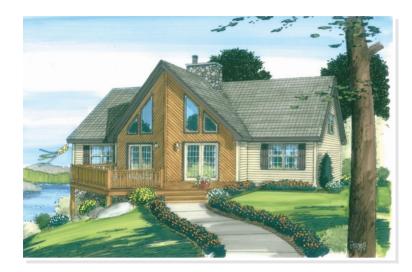

## **OPTIONAL FEATURES**

☑ Green Certification ☑ Energy Star

The open floor plan of the Cascade, as shown, is standard with dual railing at stairs on the first floor and decorative range hood as a kitchen backdrop. the plan also includes 8" patio doors at the Great room. The exterior is highlighted by prow walls and a large trapezoid windows that light up the Great Room vault. Master Suite is on one side of the home while the additional bedroom is on the other side for privacy. You can add an additional 873 square feet and two additional bedrooms by finishing the up stairs.