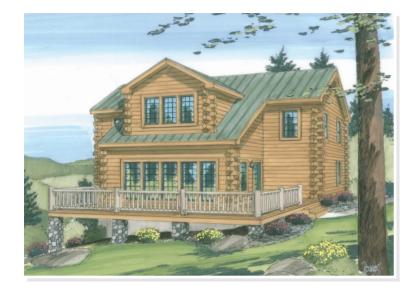

## **OPTIONAL FEATURES**

☑ Green Certification ☑ Energy Star

The Aspen home is truly a second home or vacation destination. This floor plan provides expansive common space on both the first and second floors. The Great room is highlighted by a casement window wall with a vaulted dormer above. This provides tremendous natural light and views from both the great room and the second floor recreation Area. Other compliments of this home include 4 full baths and a private balcony area for the second floor suite. The exterior features include optional elongated windows, window grills, and log cabin siding. The Deck, metal roof and stone work are on site by others.