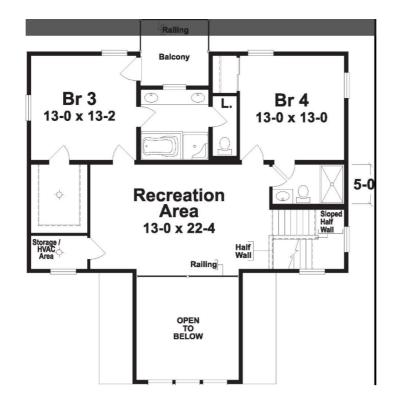

## **SPECIFICATIONS**

| SQ. FT.    | 2511 |
|------------|------|
| BEDROOMS:  | 4    |
| BATHROOMS: | 4.0  |
| LEVELS:    | 2    |

## **OPTIONAL FEATURES**

☑ Green Certification ☑ Energy Star

The Aspen home is truly a second home or vacation destination. This floor plan provides expansive common space on both the first and second floors. The Great room is highlighted by a casement window wall with a vaulted dormer above. This provides tremendous natural light and views from both the great room and the second floor recreation Area. Other compliments of this home include 4 full baths and a private balcony area for the second floor suite. The exterior features include optional elongated windows, window grills, and log cabin siding. The Deck, metal roof and stone work are on site by others.