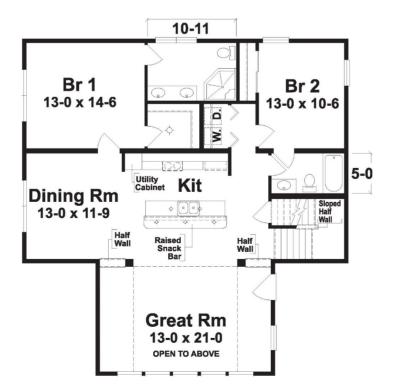

## **SPECIFICATIONS**

| SQ. FT.    | 2511 |
|------------|------|
| BEDROOMS:  | 4    |
| BATHROOMS: | 4.0  |
| LEVELS:    | 2    |

## **OPTIONAL FEATURES**

☑ Green Certification ☑ Energy Star

The Aspen home is truly a second home or vacation destination. This floor plan provides expansive common space on both the first and second floors. The Great room is highlighted by a casement window wall with a vaulted dormer above. This provides tremendous natural light and views from both the great room and the second floor recreation Area. Other compliments of this home include 4 full baths and a private balcony area for the second floor suite. The exterior features include optional elongated windows, window grills, and log cabin siding. The Deck, metal roof and stone work are on site by others.

## FIRST FLOOR