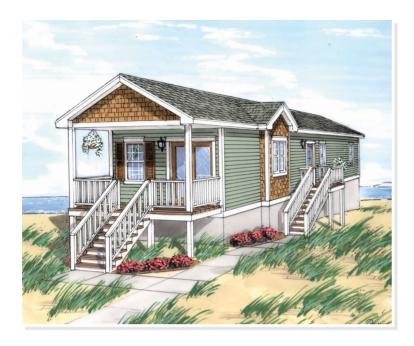

#### **OPTIONAL FEATURES**

☑ Green Certification ☑ Energy Star

Reminiscent of the beach cottage from days past, The Spring Lake is the perfect get away bungalow for your beach dream home or rental property.

The kitchen had an island complete with a raised snack bar for entertaining or just reading the morning paper with coffee. There are two full baths and space for a stackable washer and dryer, this plan is perfect for a narrow lot.