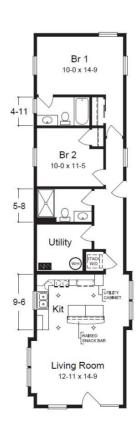

The kitchen had an island complete with a raised snack bar for entertaining or just reading the morning paper with coffee. There are two full baths and space for a stackable washer and dryer, this plan is perfect for a narrow lot.

#### FIRST FLOOR