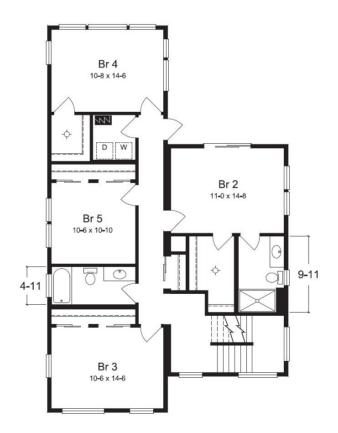

# **SEASIDE I**. SBS-016

CoastalContemporary





### **SPECIFICATIONS**

| SQ. FT.    | 2486 |
|------------|------|
| BEDROOMS:  | 5    |
| BATHROOMS: | 3.5  |
| LEVELS:    | 2    |

#### **OPTIONAL FEATURES**

The Seaside I features five bedrooms, including two Master Suites that will provide ample accommodations for friends and family to gather and make memories in this stunning contemporary home plan.

#### FIRST FLOOR



SECOND FLOOR



YOUR
NEW HOME
CONSULTANT

## Hi, I'm, your personal Modular Home Consultant

I would be happy to help you with any questions you may have. You can contact me on my direct number at or email me at .