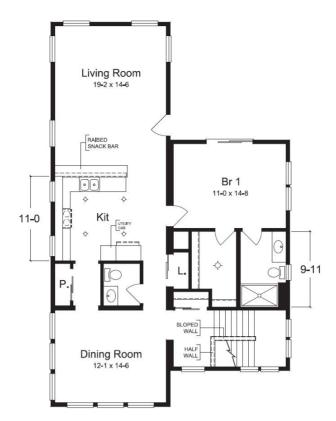

# **SEASIDE I**. SBS-016

CoastalContemporary





### **SPECIFICATIONS**

| SQ. FT.    | 2486 |
|------------|------|
| BEDROOMS:  | 5    |
| BATHROOMS: | 3.5  |
| LEVELS:    | 2    |

#### **OPTIONAL FEATURES**

The Seaside I features five bedrooms, including two Master Suites that will provide ample accommodations for friends and family to gather and make memories in this stunning contemporary home plan.

#### FIRST FLOOR



SECOND FLOOR



YOUR
NEW HOME
CONSULTANT

## Hi, I'm, your personal Modular Home Consultant

I would be happy to help you with any questions you may have. You can contact me on my direct number at or email me at .