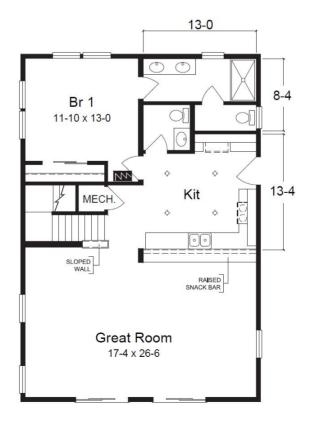

#### **OPTIONAL FEATURES**

**☑** Green Certification **☑** Energy Star

The Long Beach has a great room that opens to a spacious kitchen featuring an elevated bar that gives this plan a very open and spacious feel. It has four bedrooms and four baths that provides your guests with comfort and convenience.

## FIRST FLOOR

YOUR
NEW HOME
CONSULTANT