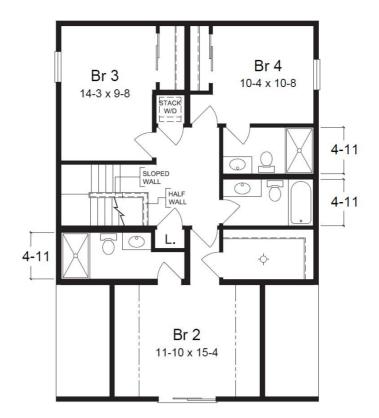

### **SPECIFICATIONS**

| SQ. FT.    | 2050 |
|------------|------|
| BEDROOMS:  | 4    |
| BATHROOMS: | 4.5  |
| LEVELS:    | 2    |

#### **OPTIONAL FEATURES**

**☑** Green Certification **☑** Energy Star

The Long Beach has a great room that opens to a spacious kitchen featuring an elevated bar that gives this plan a very open and spacious feel. It has four bedrooms and four baths that provides your guests with comfort and convenience.