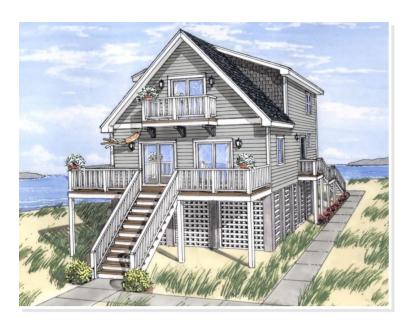

# LONG BEACH. SBS-012

CoastalTraditional

#### **OPTIONAL FEATURES**

**☑** Green Certification **☑** Energy Star

The Long Beach has a great room that opens to a spacious kitchen featuring an elevated bar that gives this plan a very open and spacious feel. It has four bedrooms and four baths that provides your guests with comfort and convenience.