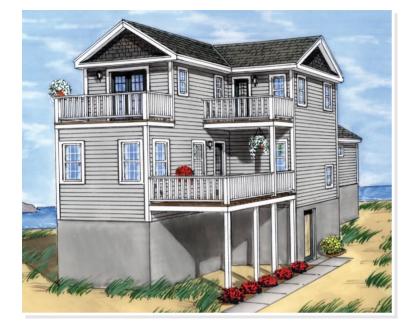

## **SPECIFICATIONS**

| SQ. FT.    | 1611 |
|------------|------|
| BEDROOMS:  | 3    |
| BATHROOMS: | 2.5  |
| LEVELS:    | 2    |

## **OPTIONAL FEATURES**

☑ Green Certification ☑ Energy Star

The Bay Head is the companion to the Bay Head I, featuring second floor bedrooms an a study for guest's privacy. The first floor boast a Master Bedroom suite for comfort and convenience. There is a power room for you quest as well on the first floor. There is a place for your stackable washer and dryer as well on the first floor.