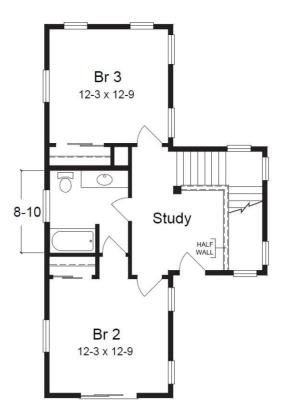

## **OPTIONAL FEATURES**

☑ Green Certification ☑ Energy Star

The Bay Head is the companion to the Bay Head I, featuring second floor bedrooms an a study for guest's privacy. The first floor boast a Master Bedroom suite for comfort and convenience. There is a power room for you quest as well on the first floor. There is a place for your stackable washer and dryer as well on the first floor.