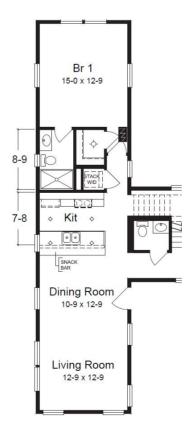

## **OPTIONAL FEATURES**

☑ Green Certification ☑ Energy Star

The Bay Head is the companion to the Bay Head I, featuring second floor bedrooms an a study for guest's privacy. The first floor boast a Master Bedroom suite for comfort and convenience. There is a power room for you quest as well on the first floor. There is a place for your stackable washer and dryer as well on the first floor.

FIRST FLOOR

YOUR New Home Consultant