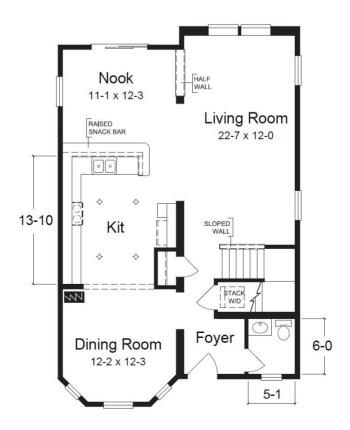

## **OPTIONAL FEATURES**

☑ Green Certification ☑ Energy Star

The Avalon has an open floor plan with an oversized family room for a casual get together and a formal dining room for the unforgettable dinner party. The second floor has a master bedroom and bath, plus three additional bedrooms and one additional bath. All these amenities make for a great family get away or a group of friends get away.

## FIRST FLOOR

YOUR NEW HOME CONSULTANT