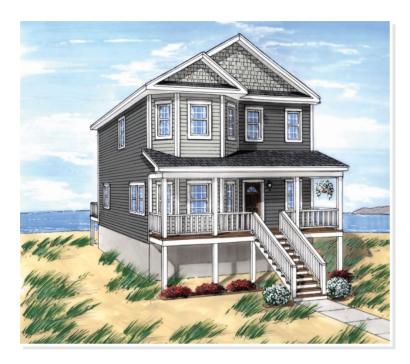

## **SPECIFICATIONS**

| SQ. FT.    | 1990 |
|------------|------|
| BEDROOMS:  | 4    |
| BATHROOMS: | 2.5  |
| LEVELS:    | 2    |

## **OPTIONAL FEATURES**

☑ Green Certification ☑ Energy Star

The Avalon has an open floor plan with an oversized family room for a casual get together and a formal dining room for the unforgettable dinner party. The second floor has a master bedroom and bath, plus three additional bedrooms and one additional bath. All these amenities make for a great family get away or a group of friends get away.