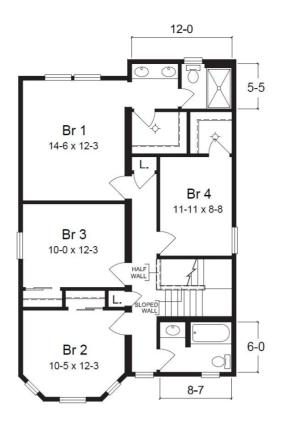

## **OPTIONAL FEATURES**

☑ Green Certification ☑ Energy Star

The Avalon has an open floor plan with an oversized family room for a casual get together and a formal dining room for the unforgettable dinner party. The second floor has a master bedroom and bath, plus three additional bedrooms and one additional bath. All these amenities make for a great family get away or a group of friends get away.