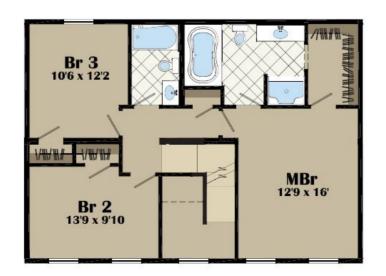

# FERGUSON. NNC-055







#### **SPECIFICATIONS**

| SQ. FT.    | 1872 |
|------------|------|
| BEDROOMS:  | 3    |
| BATHROOMS: | 2.5  |
| LEVELS:    | 2    |

#### **OPTIONAL FEATURES**

☑ Green Certification ☑ Energy Star

This Country Style plan has such curb appeal with its gabled roof and front porch. Just imagine sitting on this porch on a cool fall evening. The Ferguson has an open floor plan that makes you feel like it is bigger than it is. Utility room and powder room are both right by the back entrance to the home and can have a closet or sink add.

#### FIRST FLOOR



### SECOND FLOOR





## Hi, I'm , your personal Modular Home Consultant

I would be happy to help you with any questions you may have. You can contact me on my direct number at or email me at .