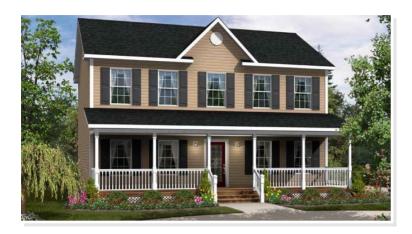

#### **OPTIONAL FEATURES**

☑ Green Certification ☑ Energy Star

This Country Style plan has such curb appeal with its gabled roof and front porch. Just imagine sitting on this porch on a cool fall evening. The Ferguson has an open floor plan that makes you feel like it is bigger than it is. Utility room and powder room are both right by the back entrance to the home and can have a closet or sink add.