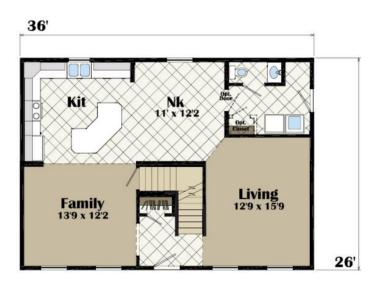

# FERGUSON. NNC-055







#### **SPECIFICATIONS**

| SQ. FT.    | 1872 |
|------------|------|
| BEDROOMS:  | 3    |
| BATHROOMS: | 2.5  |
| LEVELS:    | 2    |

#### **OPTIONAL FEATURES**

☑ Green Certification ☑ Energy Star

This Country Style plan has such curb appeal with its gabled roof and front porch. Just imagine sitting on this porch on a cool fall evening. The Ferguson has an open floor plan that makes you feel like it is bigger than it is. Utility room and powder room are both right by the back entrance to the home and can have a closet or sink add.

#### FIRST FLOOR



### SECOND FLOOR





## Hi, I'm , your personal Modular Home Consultant

I would be happy to help you with any questions you may have. You can contact me on my direct number at or email me at .