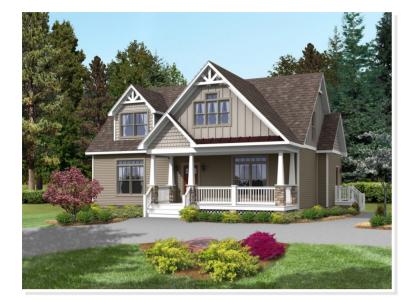

## **OPTIONAL FEATURES**

☑ Green Certification ☑ Energy Star

This Craftsmen's Style home has the maximum curb presence with its transoms, double gable roof and covered porch. This home has the master bed room on the first floor with the master bath. Kitchen, dining room and living room are all open to one another. This home can become a 3 bed room home with 2.5 baths by finishing the upper level.