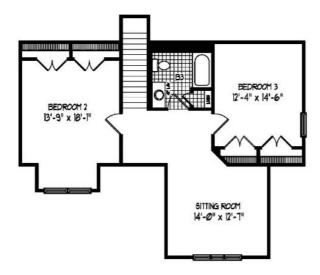

# **SPECIFICATIONS**

| SQ. FT.    | 1917 |
|------------|------|
| BEDROOMS:  | 3    |
| BATHROOMS: | 2.5  |
| LEVELS:    | 1.5  |

## **OPTIONAL FEATURES**

☑ Green Certification ☑ Energy Star

This Craftsmen's Style home has the maximum curb presence with its transoms, double gable roof and covered porch. This home has the master bed room on the first floor with the master bath. Kitchen, dining room and living room are all open to one another. This home can become a 3 bed room home with 2.5 baths by finishing the upper level.

### FIRST FLOOR



#### PROPOSED SECOND FLOOR



### **BASEMENT ALTERNATE**



**ELEVATION B** 



YOUR New Home Consultant

## Hi, I'm Consultant Sales, your personal Modular Home Consultant

I would be happy to help you with any questions you may have. You can contact me on my direct number at **Not Available** or email me at **contact@expressmodular.com**.