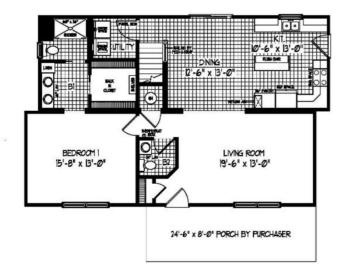

# **SPECIFICATIONS**

| SQ. FT.    | 1917 |
|------------|------|
| BEDROOMS:  | 3    |
| BATHROOMS: | 2.5  |
| LEVELS:    | 1.5  |

## **OPTIONAL FEATURES**

☑ Green Certification ☑ Energy Star

This Craftsmen's Style home has the maximum curb presence with its transoms, double gable roof and covered porch. This home has the master bed room on the first floor with the master bath. Kitchen, dining room and living room are all open to one another. This home can become a 3 bed room home with 2.5 baths by finishing the upper level.

### FIRST FLOOR



#### PROPOSED SECOND FLOOR



### **BASEMENT ALTERNATE**



**ELEVATION B** 



YOUR New Home Consultant

## Hi, I'm Consultant Sales, your personal Modular Home Consultant

I would be happy to help you with any questions you may have. You can contact me on my direct number at **Not Available** or email me at **contact@expressmodular.com**.