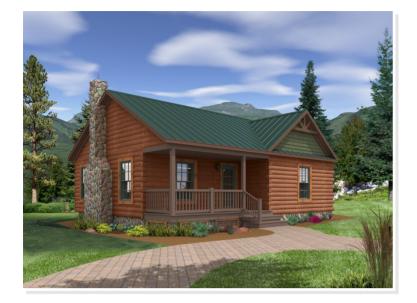

## **OPTIONAL FEATURES**

☑ Green Certification ☑ Energy Star

The Ember would be great in the mountains or on a lake. It has a great porch for sitting in the evening or in the morning reading the newspaper. The kitchen is open to the great room with at eat at bar and an optional fireplace.