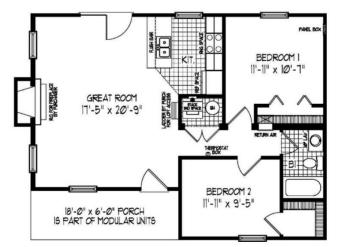

## **SPECIFICATIONS**

| SQ. FT.    | 890 |
|------------|-----|
| BEDROOMS:  | 2   |
| BATHROOMS: | 1.0 |
| LEVELS:    | 1   |

## **OPTIONAL FEATURES**

☑ Green Certification ☑ Energy Star

The Ember would be great in the mountains or on a lake. It has a great porch for sitting in the evening or in the morning reading the newspaper. The kitchen is open to the great room with at eat at bar and an optional fireplace.