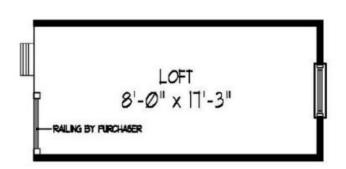

## **SPECIFICATIONS**

| SQ. FT.    | 890 |
|------------|-----|
| BEDROOMS:  | 2   |
| BATHROOMS: | 1.0 |
| LEVELS:    | 1   |

## **OPTIONAL FEATURES**

☑ Green Certification ☑ Energy Star

The Ember would be great in the mountains or on a lake. It has a great porch for sitting in the evening or in the morning reading the newspaper. The kitchen is open to the great room with at eat at bar and an optional fireplace.

FIRST FLOOR



LOFT





YOUR New Home Consultant



## Hi, I'm Justin Bryant, your personal Modular Home Consultant

I would be happy to help you with any questions you may have. You can contact me on my direct number at **(877) 410-6334** or email me at **justin.bryant@impresamodular.com**.