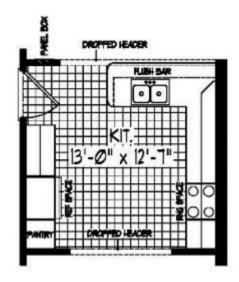

#### **OPTIONAL FEATURES**

**☞** Green Certification **☞** Energy Star

The Edgewater has wonderful curb appeal with its multi-gable roof lines, dormer, and cover porch. The living room and master bedroom are at the rear of the home making it perfect for a home with a view of the beach, lake or river. The utility room is central to all of the bedrooms for your convenience. The kitchen has a bar that you have dinner guests sitting and chatting while you prepare the meal.