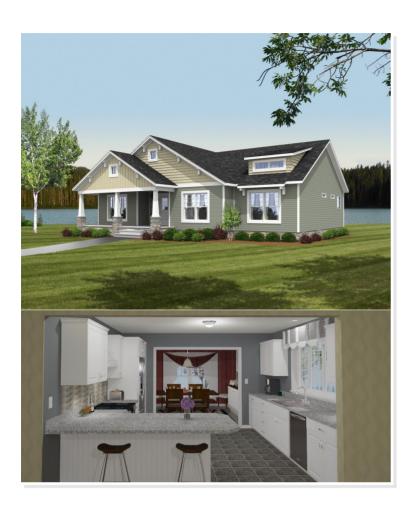

#### **OPTIONAL FEATURES**

**☞** Green Certification **☞** Energy Star

The Edgewater has wonderful curb appeal with its multi-gable roof lines, dormer, and cover porch. The living room and master bedroom are at the rear of the home making it perfect for a home with a view of the beach, lake or river. The utility room is central to all of the bedrooms for your convenience. The kitchen has a bar that you have dinner guests sitting and chatting while you prepare the meal.