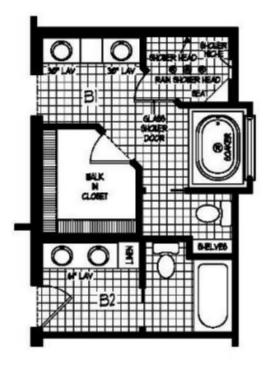

# **EDGEWATER**. SLS-008







#### **SPECIFICATIONS**

| SQ. FT.    | 2028 |
|------------|------|
| BEDROOMS:  | 3    |
| BATHROOMS: | 1.5  |
| LEVELS:    | 1    |

#### **OPTIONAL FEATURES**

**☞** Green Certification **☞** Energy Star

The Edgewater has wonderful curb appeal with its multi-gable roof lines, dormer, and cover porch. The living room and master bedroom are at the rear of the home making it perfect for a home with a view of the beach, lake or river. The utility room is central to all of the bedrooms for your convenience. The kitchen has a bar that you have dinner guests sitting and chatting while you prepare the meal.

### I FIRST FLOOR





## DELUXE BATH LAYOUT



## **BASEMENT ALTERNATE**





## Hi, I'm , your personal Modular Home Consultant

I would be happy to help you with any questions you may have. You can contact me on my direct number at or email me at .