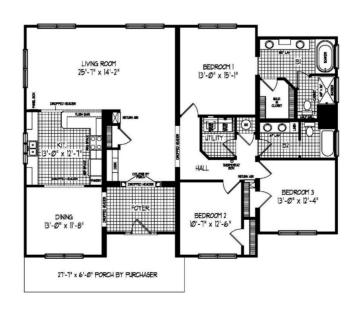

### I FIRST FLOOR

#### **OPTIONAL FEATURES**

**☞** Green Certification **☞** Energy Star

The Edgewater has wonderful curb appeal with its multi-gable roof lines, dormer, and cover porch. The living room and master bedroom are at the rear of the home making it perfect for a home with a view of the beach, lake or river. The utility room is central to all of the bedrooms for your convenience. The kitchen has a bar that you have dinner guests sitting and chatting while you prepare the meal.