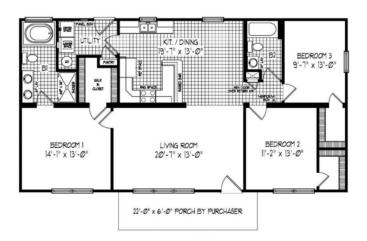

## **SPECIFICATIONS**

| SQ. FT.    | 1432 |
|------------|------|
| BEDROOMS:  | 3    |
| BATHROOMS: | 2.0  |
| LEVELS:    | 1    |

## **OPTIONAL FEATURES**

☑ Green Certification ☑ Energy Star

This is a cute home with lots of curb appeal. It has a gable roof and a covered front porch (on-site by others). The Master Suite is set apart from the other two bed rooms for privacy. The Master Bath has a soaking tub great for relaxing in and a double vanity. All bed rooms have walk in closets for the girls in your family.

## FIRST FLOOR