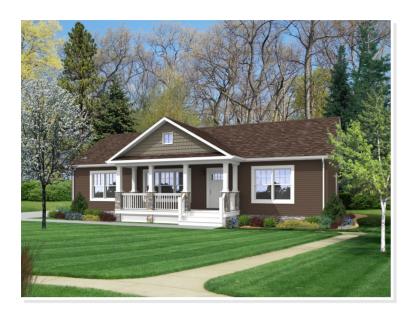

## **OPTIONAL FEATURES**

☑ Green Certification ☑ Energy Star

This is a cute home with lots of curb appeal. It has a gable roof and a covered front porch (on-site by others). The Master Suite is set apart from the other two bed rooms for privacy. The Master Bath has a soaking tub great for relaxing in and a double vanity. All bed rooms have walk in closets for the girls in your family.