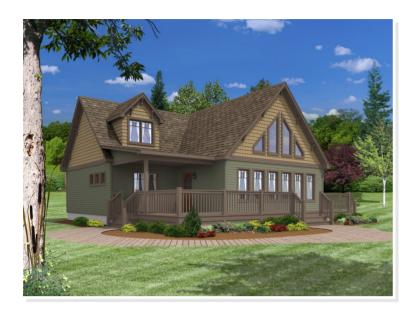

## **OPTIONAL FEATURES**

☑ Green Certification ☑ Energy Star

The Cedarville is perfect for a lot with a view. With its trapezoid window, dormer and wrap around deck, you have plenty of places to see the view. When you first walk into the great room you be struck by the open and airiness of this plan. This plan has 3 bedrooms and 2 baths but by finishing the suggested second floor you can get an third bath and a loft/sitting area that overlooks the down stair great room.