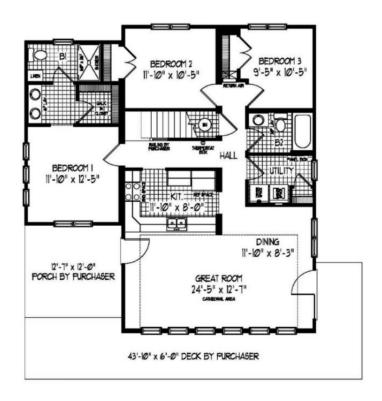

# FIRST FLOOR

## **OPTIONAL FEATURES**

☑ Green Certification ☑ Energy Star

The Cedarville is perfect for a lot with a view. With its trapezoid window, dormer and wrap around deck, you have plenty of places to see the view. When you first walk into the great room you be struck by the open and airiness of this plan. This plan has 3 bedrooms and 2 baths but by finishing the suggested second floor you can get an third bath and a loft/sitting area that overlooks the down stair great room.