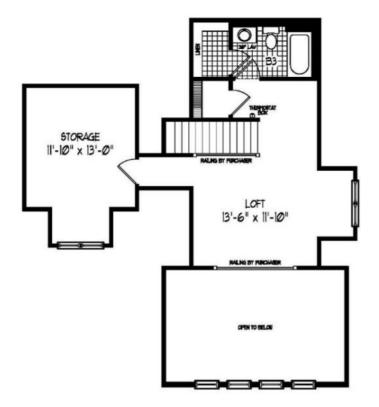

## **OPTIONAL FEATURES**

☑ Green Certification ☑ Energy Star

The Cedarville is perfect for a lot with a view. With its trapezoid window, dormer and wrap around deck, you have plenty of places to see the view. When you first walk into the great room you be struck by the open and airiness of this plan. This plan has 3 bedrooms and 2 baths but by finishing the suggested second floor you can get an third bath and a loft/sitting area that overlooks the down stair great room.