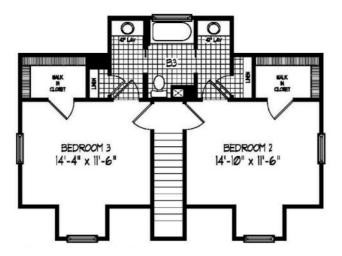

## PROPOSED SECOND FLOOR

# **OPTIONAL FEATURES**

☑ Green Certification ☑ Energy Star

This home is perfect for any place with a view. With its gables, dormers and wrap around porch it has so much curb appeal. This plan has a first floor master bedroom and bath. In that master bath it has a nice walk in closet, soaking tub and a double vanity. The kitchen, dining and living room are all open to one another for easy living. This 1 bedroom, 1 1/2 bath home can double in size with finishing the second floor (on site by others) with two additional bedrooms and a bath.