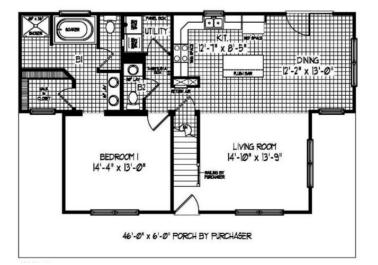

#### FIRST FLOOR

# **OPTIONAL FEATURES**

☑ Green Certification ☑ Energy Star

This home is perfect for any place with a view. With its gables, dormers and wrap around porch it has so much curb appeal. This plan has a first floor master bedroom and bath. In that master bath it has a nice walk in closet, soaking tub and a double vanity. The kitchen, dining and living room are all open to one another for easy living. This 1 bedroom, 1 1/2 bath home can double in size with finishing the second floor (on site by others) with two additional bedrooms and a bath.