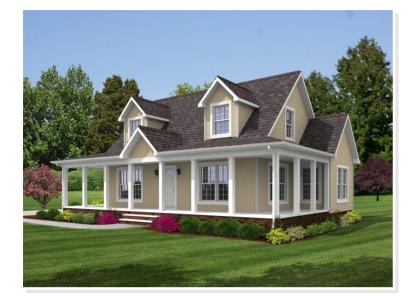

# **OPTIONAL FEATURES**

☑ Green Certification ☑ Energy Star

This home is perfect for any place with a view. With its gables, dormers and wrap around porch it has so much curb appeal. This plan has a first floor master bedroom and bath. In that master bath it has a nice walk in closet, soaking tub and a double vanity. The kitchen, dining and living room are all open to one another for easy living. This 1 bedroom, 1 1/2 bath home can double in size with finishing the second floor (on site by others) with two additional bedrooms and a bath.