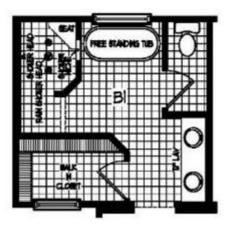

## **SPECIFICATIONS**

| SQ. FT.    | 1789 |
|------------|------|
| BEDROOMS:  | 3    |
| BATHROOMS: | 2.5  |
| LEVELS:    | 1.5  |

# **OPTIONAL FEATURES**

☑ Green Certification ☑ Energy Star

This home is perfect for any place with a view. With its gables, dormers and wrap around porch it has so much curb appeal. This plan has a first floor master bedroom and bath. In that master bath it has a nice walk in closet, soaking tub and a double vanity. The kitchen, dining and living room are all open to one another for easy living. This 1 bedroom, 1 1/2 bath home can double in size with finishing the second floor (on site by others) with two additional bedrooms and a bath.

#### FIRST FLOOR



## PROPOSED SECOND FLOOR



## DELUXE BATH LAYOUT



#### **BASEMENT ALTERNATE**



YOUR New Home Consultant



# Hi, I'm Justin Bryant, your personal Modular Home Consultant

I would be happy to help you with any questions you may have. You can contact me on my direct number at **(877) 410-6334** or email me at **justin.bryant@impresamodular.com**.