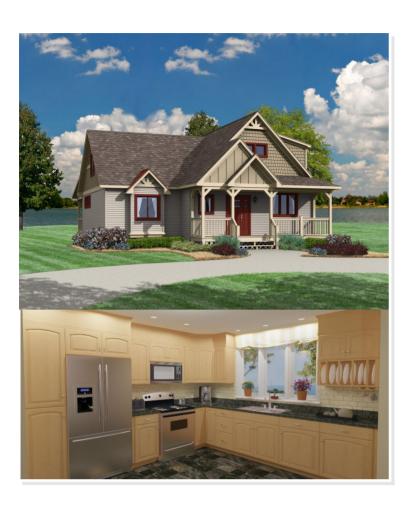

# **BLACKSTONE**. SLS-004

Traditional

#### **OPTIONAL FEATURES**

**☑** Green Certification **☑** Energy Star

This house is perfect for a couple just starting out or someone downsizing. The foyer has a powder room, utility room and to the right is the kitchen. Hugh great room for entertaining or having friends over for the big game. Master Bath has a garden tub, walk in shower and dual vanities.