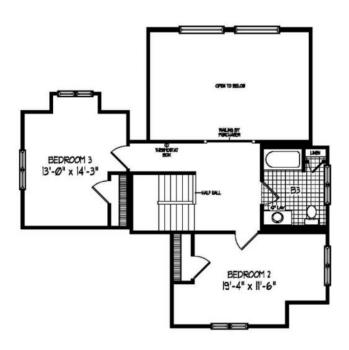

# **BLACKSTONE**. SLS-004

Traditional





### **SPECIFICATIONS**

| SQ. FT.    | 2121 |
|------------|------|
| BEDROOMS:  | 3    |
| BATHROOMS: | 2.5  |
| LEVELS:    | 1.5  |

#### **OPTIONAL FEATURES**

**☑** Green Certification **☑** Energy Star

This house is perfect for a couple just starting out or someone downsizing. The foyer has a powder room, utility room and to the right is the kitchen. Hugh great room for entertaining or having friends over for the big game. Master Bath has a garden tub, walk in shower and dual vanities.

I FIRST FLOOR



#### **▮** PROPOSED SECOND FLOOR



## BASEMENT ALTERNATE



CONSULTANT



my direct number at **(877) 410-6334** or email me at **justin.bryant@impresamodular.com**.