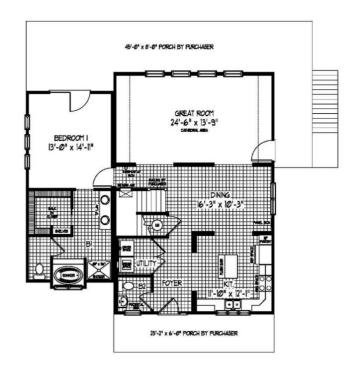

I FIRST FLOOR

#### **OPTIONAL FEATURES**

**☑** Green Certification **☑** Energy Star

This house is perfect for a couple just starting out or someone downsizing. The foyer has a powder room, utility room and to the right is the kitchen. Hugh great room for entertaining or having friends over for the big game. Master Bath has a garden tub, walk in shower and dual vanities.