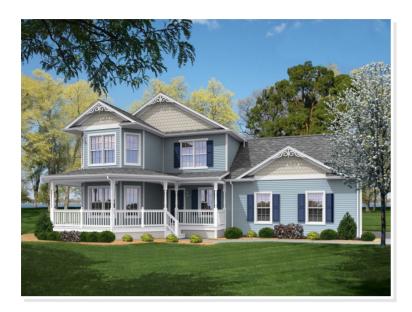

### **OPTIONAL FEATURES**

☑ Green Certification ☑ Energy Star

The Anna is one our favorites for many reasons. It has great curb appeal with its octagon bump out and covered porch (optional). This plan just flows from the dining room, kitchen and then living room. Has a roomy foyer as you come into the home. The master bedroom is bright, light and airy with all of the windows and has a lavish walk in closet. The laundry room is efficiently located on the second floor near the bedrooms.