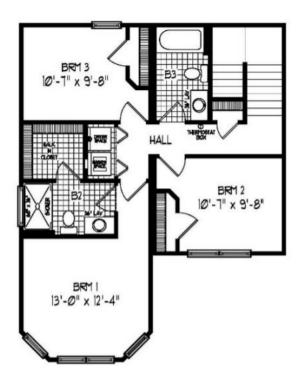

## **SPECIFICATIONS**

| SQ. FT.    | 1606 |
|------------|------|
| BEDROOMS:  | 3    |
| BATHROOMS: | 2.5  |
| LEVELS:    | 2    |

### **OPTIONAL FEATURES**

☑ Green Certification ☑ Energy Star

The Anna is one our favorites for many reasons. It has great curb appeal with its octagon bump out and covered porch (optional). This plan just flows from the dining room, kitchen and then living room. Has a roomy foyer as you come into the home. The master bedroom is bright, light and airy with all of the windows and has a lavish walk in closet. The laundry room is efficiently located on the second floor near the bedrooms.