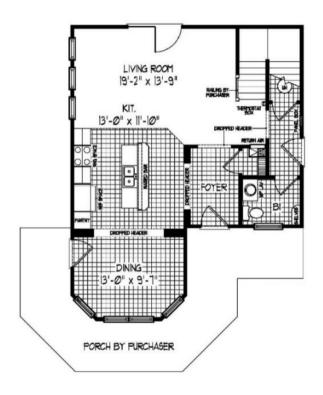

### FIRST FLOOR

### **OPTIONAL FEATURES**

☑ Green Certification ☑ Energy Star

The Anna is one our favorites for many reasons. It has great curb appeal with its octagon bump out and covered porch (optional). This plan just flows from the dining room, kitchen and then living room. Has a roomy foyer as you come into the home. The master bedroom is bright, light and airy with all of the windows and has a lavish walk in closet. The laundry room is efficiently located on the second floor near the bedrooms.