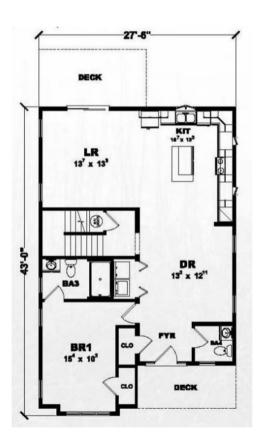

# SEA WATCH. CLS-014

CoastalTraditional





### **SPECIFICATIONS**

| SQ. FT.    | 2154 |
|------------|------|
| BEDROOMS:  | 4    |
| BATHROOMS: | 3.5  |
| LEVELS:    | 2.0  |

#### **OPTIONAL FEATURES**

☑ Green Certification ☑ Energy Star

This home is great for any land with a view whether it be a lake or the ocean. With all the windows it is a very bright and airy home.

the open floor plan is sure to please everyone. The kitchen has an island bar that is great for entertaining or morning coffee.

## FIRST FLOOR



SECOND FLOOR



YOUR NEW HOME CONSULTANT

## Hi, I'm , your personal Modular Home Consultant

I would be happy to help you with any questions you may have. You can contact me on my direct number at or email me at .