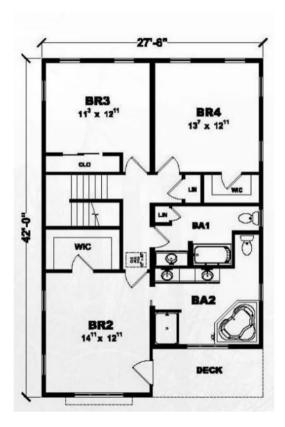

# SEA WATCH. CLS-014

CoastalTraditional





### **SPECIFICATIONS**

| SQ. FT.    | 2154 |
|------------|------|
| BEDROOMS:  | 4    |
| BATHROOMS: | 3.5  |
| LEVELS:    | 2.0  |

#### **OPTIONAL FEATURES**

☑ Green Certification ☑ Energy Star

This home is great for any land with a view whether it be a lake or the ocean. With all the windows it is a very bright and airy home.

the open floor plan is sure to please everyone. The kitchen has an island bar that is great for entertaining or morning coffee.

## FIRST FLOOR



SECOND FLOOR



YOUR NEW HOME CONSULTANT

## Hi, I'm , your personal Modular Home Consultant

I would be happy to help you with any questions you may have. You can contact me on my direct number at or email me at .