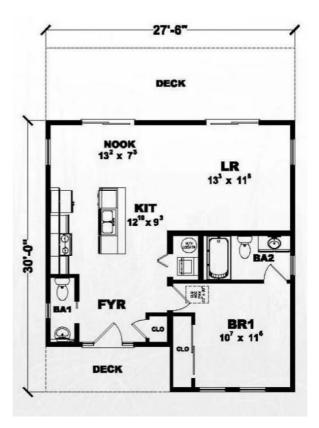

FIRST FLOOR

## **SPECIFICATIONS**

| SQ. FT.    | 756 |
|------------|-----|
| BEDROOMS:  | 1   |
| BATHROOMS: | 1.5 |
| LEVELS:    | 1.0 |