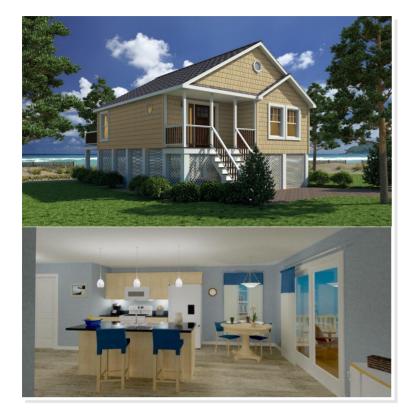

## **SPECIFICATIONS**

| SQ. FT.    | 756 |
|------------|-----|
| BEDROOMS:  | 1   |
| BATHROOMS: | 1.5 |
| LEVELS:    | 1.0 |

## **OPTIONAL FEATURES**

☑ Green Certification ☑ Energy Star

Who wouldn't love coming home to this Tiny House. It has a reverse gable roof and a nice front porch to relax on after a busy day.

You would think this Tiny house is a full size house when you walk into the foyer with its open floor plan. The kitchen, breakfast nook and living room are all open and flow into one another.