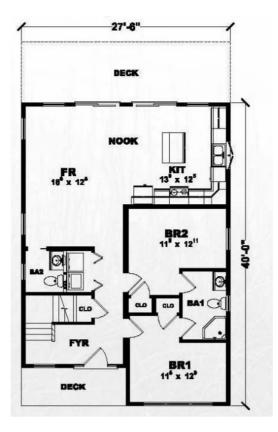

## **OPTIONAL FEATURES**

☑ Green Certification ☑ Energy Star

The Ocean View home plan is a contemporary one and a half-story home. This design features 2 bedrooms and 1.5 bathrooms. The first floor of the home has an open-concept living space and kitchen with a large center island and breakfast nook. The living room is perfect for entertaining and has sliding doors that lead out to the backyard. The first floor also includes a half-bathroom, and a laundry room.

The master bedroom and bedroom #2 are located on the main level and share a full bathroom. A proposed second floor of the Ocean View plan could feature three bedrooms and a full bathroom, with a sitting area.

FIRST FLOOR

PROPOSED SECOND FLOOR