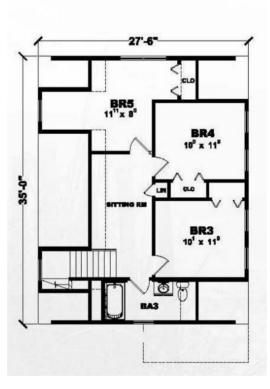

The master bedroom and bedroom #2 are located on the main level and share a full bathroom. A proposed second floor of the Ocean View plan could feature three bedrooms and a full bathroom, with a sitting area.

FIRST FLOOR

PROPOSED SECOND FLOOR