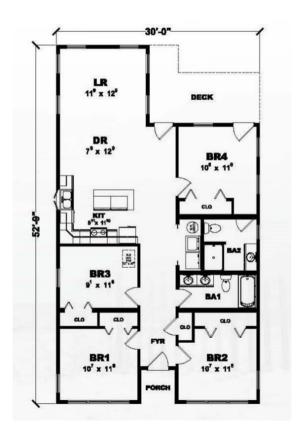

## **SPECIFICATIONS**

| SQ. FT.    | 1371 |
|------------|------|
| BEDROOMS:  | 4    |
| BATHROOMS: | 2.0  |
| LEVELS:    | 1    |

## **OPTIONAL FEATURES**

☑ Green Certification ☑ Energy Star

The Coastal Cottage plan is perfect for an ocean front home or any land with a view. This home has lots of windows and therefor it is very light and airy. Kitchen, dining and living room all flow together at the back of the house for the great view along with the master bedroom and bath.

## FIRST FLOOR

I would be happy to help you with any questions you may have. You can contact me on my direct number at **(877) 410-6334** or email me at **justin.bryant@impresamodular.com**.